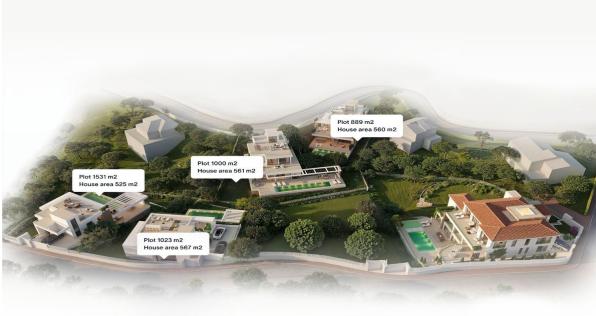

Продажа - Участок - El Rosario 2.150.000€ www.arbatestates.com +34 606 84 36 45 +34 602 51 80 97 info@arbatestates.com

El Rosario

2212 m2

**4443 m2** 

Участок

Great opportunity for your dream development in East Marbella. EL ROSARIO VALLEY - Unique development project from one of the biggest development companies in Cost Del Sol. Our work includes an in-depth market analysis, continuous care during and after construction, and ongoing support after the sale. El Rosario Valley is situated in the heart of one of the most prestigious residential gated urbanizations in Marbella, with high security standards, newly built roads, surrounded by extended green areas, closely located to long beautiful Mediterranean beaches and beach clubs, restaurants shopping areas and 1-minute drive to Royal Tennis Club. The project includes 4 individual villas developed by one of the most celebrated architects of Marbella. The villas will have spectacular views on the mountain La Concha, the emblem of the Costa del Sol, and the sea views from the rooftop solarium terraces. Sold with building licence included. We offer our clients quality construction advice and overall support building your dream house - subject to separate agreement. Over the past 10 years, the real estate market in Marbella has shown steady price growth, with an acceleration in recent years. The average annual increase in property values is estimated to range between 4–6%. In El Rosario, in the last 12 months, the price per square meter of built property has increased from [5,000 to [7,000 per square meter (according to sales data from crm.inmobalia) This trend is driven by an influx of international investors, strong demand for luxury properties, and the region's overall development, including infrastructure and tourist appeal. If you are interested in specific data on particular areas or property types, let me know, and I can provide more detailed information.