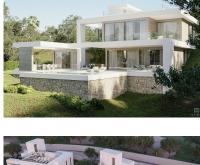

Продажа - Участок - El Rosario 2.150.000€ www.arbatestates.com +34 606 84 36 45 +34 602 51 80 97 info@arbatestates.com

El Rosario

2212 m2

**4443 m2** 

Участок

Great opportunity for your dream development in East Marbella. EL ROSARIO VALLEY - Unique development project from one of the biggest development companies in Cost Del Sol. Our work includes an in-depth market analysis, continuous care during and after construction, and ongoing support after the sale. El Rosario Valley is situated in the heart of one of the most prestigious residential gated urbanizations in Marbella, with high security standards, newly built roads, surrounded by extended green areas, closely located to long beautiful Mediterranean beaches and beach clubs, restaurants shopping areas and 1-minute drive to Royal Tennis Club. The project includes 4 individual villas developed by one of the most celebrated architects of Marbella. The villas will have spectacular views on the mountain La Concha, the emblem of the Costa del Sol, and the sea views from the rooftop solarium terraces. Sold with building licence included. We offer our clients quality construction advice and overall support building your dream house - subject to separate agreement. Over the past 10 years, the real estate market in Marbella has shown steady price growth, with an acceleration in recent years. The average annual increase in property values is estimated to range between 4–6%. In El Rosario, in the last 12 months, the price per square meter of built property has increased from [5,000 to [7,000 per square meter (according to sales data from crm.inmobalia) This trend is driven by an influx of international investors, strong demand for luxury properties, and the region's overall development, including infrastructure and tourist appeal. If you are interested in specific data on particular areas or property types, let me know, and I can provide more detailed information.