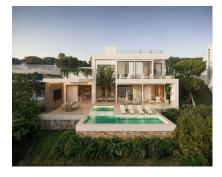

Продажа - Участок - El Rosario 2.150.000€ www.arbatestates.com +34 606 84 36 45 +34 602 51 80 97 info@arbatestates.com

El Rosario

2212 m2

**4443 m2** 

Участок

Great opportunity for your dream development in East Marbella. EL ROSARIO VALLEY - Unique development project from one of the biggest development companies in Cost Del Sol. Our work includes an in-depth market analysis, continuous care during and after construction, and ongoing support after the sale. El Rosario Valley is situated in the heart of one of the most prestigious residential gated urbanizations in Marbella, with high security standards, newly built roads, surrounded by extended green areas, closely located to long beautiful Mediterranean beaches and beach clubs, restaurants shopping areas and 1-minute drive to Royal Tennis Club. The project includes 4 individual villas developed by one of the most celebrated architects of Marbella. The villas will have spectacular views on the mountain La Concha, the emblem of the Costa del Sol, and the sea views from the rooftop solarium terraces. Sold with building licence included. We offer our clients quality construction advice and overall support building your dream house - subject to separate agreement. Over the past 10 years, the real estate market in Marbella has shown steady price growth, with an acceleration in recent years. The average annual increase in property values is estimated to range between 4–6%. In El Rosario, in the last 12 months, the price per square meter of built property has increased from [5,000 to [7,000 per square meter (according to sales data from crm.inmobalia) This trend is driven by an influx of international investors, strong demand for luxury properties, and the region's overall development, including infrastructure and tourist appeal. If you are interested in specific data on particular areas or property types, let me know, and I can provide more detailed information.