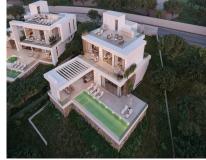

Продажа - Участок - El Rosario 2.150.000€ www.arbatestates.com +34 606 84 36 45 +34 602 51 80 97 info@arbatestates.com

El Rosario

2212 m2

**4443 m2** 

Участок

Great opportunity for your dream development in East Marbella. EL ROSARIO VALLEY - Unique development project from one of the biggest development companies in Cost Del Sol. Our work includes an in-depth market analysis, continuous care during and after construction, and ongoing support after the sale. El Rosario Valley is situated in the heart of one of the most prestigious residential gated urbanizations in Marbella, with high security standards, newly built roads, surrounded by extended green areas, closely located to long beautiful Mediterranean beaches and beach clubs, restaurants shopping areas and 1-minute drive to Royal Tennis Club. The project includes 4 individual villas developed by one of the most celebrated architects of Marbella. The villas will have spectacular views on the mountain La Concha, the emblem of the Costa del Sol, and the sea views from the rooftop solarium terraces. Sold with building licence included. We offer our clients quality construction advice and overall support building your dream house - subject to separate agreement. Over the past 10 years, the real estate market in Marbella has shown steady price growth, with an acceleration in recent years. The average annual increase in property values is estimated to range between 4–6%. In El Rosario, in the last 12 months, the price per square meter of built property has increased from [5,000 to [7,000 per square meter (according to sales data from crm.inmobalia) This trend is driven by an influx of international investors, strong demand for luxury properties, and the region's overall development, including infrastructure and tourist appeal. If you are interested in specific data on particular areas or property types, let me know, and I can provide more detailed information.