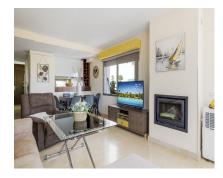

Mycop: 78 EUR / год

Апартамент

156 m2

Delightfull Duplex 2 bedroom penthouse, full of light and very private with lovely open views. This property has 156 m2 built inside plus over 100 m2 of terraces including a 75m2 solarium. A short drive to the town and beach of La Cala de Mijas, this two bedroom, two bath room penthouse is spacious and in great condition. Located in a secure gated community with 3 resort-like pools (one salt water) and beautiful, well kept gardens. Entrance on the penthouse level into a bright entrance hall with open access to the fully equipped kitchen that is semi open to the living room, with light and great views throughout. The living room is open to two sides with access to two large terraces, one for dining and one for relaxing or whatever you prefer. The terraces (one south facing and one west facing) are very private with awnings and all weather roofs creating opportunities for year round out door living. You have open views to the lovely country side and a decent glimpse of the sea in La Cala de Mijas, these terraces really make indoor/outdoor living a happy reality. Also on the main floor are the two spacious bedrooms, the master bedroom is ensuite with a large family bathroom. The bedrooms have lots of built in storage and there is also built in storage in the apartment. All the windows and patio doors have top quality electric shutters and there is built in a/c with room by room control. Stairwell with access to the whole of roof penthouse terrace with jacuzzi. This area has open and covered areas, privacy and amazing open views. The penthouse has allocated private parking in the garage and a large storage room.