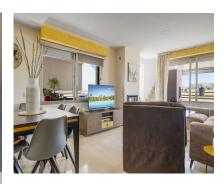

Mycop: 78 EUR / год

Апартамент

156 m2

Delightfull Duplex 2 bedroom penthouse, full of light and very private with lovely open views. This property has 156 m2 built inside plus over 100 m2 of terraces including a 75m2 solarium. A short drive to the town and beach of La Cala de Mijas, this two bedroom, two bath room penthouse is spacious and in great condition. Located in a secure gated community with 3 resort-like pools (one salt water) and beautiful, well kept gardens. Entrance on the penthouse level into a bright entrance hall with open access to the fully equipped kitchen that is semi open to the living room, with light and great views throughout. The living room is open to two sides with access to two large terraces, one for dining and one for relaxing or whatever you prefer. The terraces (one south facing and one west facing) are very private with awnings and all weather roofs creating opportunities for year round out door living. You have open views to the lovely country side and a decent glimpse of the sea in La Cala de Mijas, these terraces really make indoor/outdoor living a happy reality. Also on the main floor are the two spacious bedrooms, the master bedroom is ensuite with a large family bathroom. The bedrooms have lots of built in storage and there is also built in storage in the apartment. All the windows and patio doors have top quality electric shutters and there is built in a/c with room by room control. Stairwell with access to the whole of roof penthouse terrace with jacuzzi. This area has open and covered areas, privacy and amazing open views. The penthouse has allocated private parking in the garage and a large storage room.