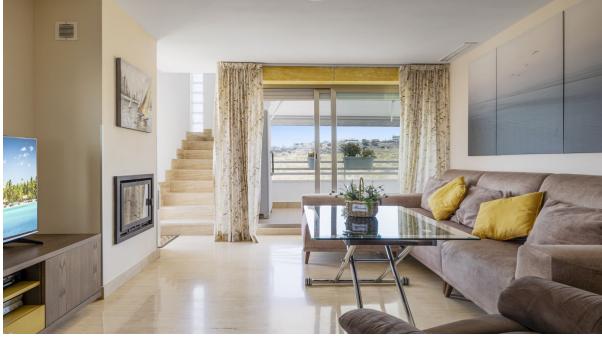

Mycop: 78 EUR / год

Апартамент

156 m2

Delightfull Duplex 2 bedroom penthouse, full of light and very private with lovely open views. This property has 156 m2 built inside plus over 100 m2 of terraces including a 75m2 solarium. A short drive to the town and beach of La Cala de Mijas, this two bedroom, two bath room penthouse is spacious and in great condition. Located in a secure gated community with 3 resort-like pools (one salt water) and beautiful, well kept gardens. Entrance on the penthouse level into a bright entrance hall with open access to the fully equipped kitchen that is semi open to the living room, with light and great views throughout. The living room is open to two sides with access to two large terraces, one for dining and one for relaxing or whatever you prefer. The terraces (one south facing and one west facing) are very private with awnings and all weather roofs creating opportunities for year round out door living. You have open views to the lovely country side and a decent glimpse of the sea in La Cala de Mijas, these terraces really make indoor/outdoor living a happy reality. Also on the main floor are the two spacious bedrooms, the master bedroom is ensuite with a large family bathroom. The bedrooms have lots of built in storage and there is also built in storage in the apartment. All the windows and patio doors have top quality electric shutters and there is built in a/c with room by room control. Stairwell with access to the whole of roof penthouse terrace with jacuzzi. This area has open and covered areas, privacy and amazing open views. The penthouse has allocated private parking in the garage and a large storage room.