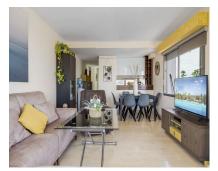

Mycop: 78 EUR / год

Апартамент

156 m2

Delightfull Duplex 2 bedroom penthouse, full of light and very private with lovely open views. This property has 156 m2 built inside plus over 100 m2 of terraces including a 75m2 solarium. A short drive to the town and beach of La Cala de Mijas, this two bedroom, two bath room penthouse is spacious and in great condition. Located in a secure gated community with 3 resort-like pools (one salt water) and beautiful, well kept gardens. Entrance on the penthouse level into a bright entrance hall with open access to the fully equipped kitchen that is semi open to the living room, with light and great views throughout. The living room is open to two sides with access to two large terraces, one for dining and one for relaxing or whatever you prefer. The terraces (one south facing and one west facing) are very private with awnings and all weather roofs creating opportunities for year round out door living. You have open views to the lovely country side and a decent glimpse of the sea in La Cala de Mijas, these terraces really make indoor/outdoor living a happy reality. Also on the main floor are the two spacious bedrooms, the master bedroom is ensuite with a large family bathroom. The bedrooms have lots of built in storage and there is also built in storage in the apartment. All the windows and patio doors have top quality electric shutters and there is built in a/c with room by room control. Stairwell with access to the whole of roof penthouse terrace with jacuzzi. This area has open and covered areas, privacy and amazing open views. The penthouse has allocated private parking in the garage and a large storage room.