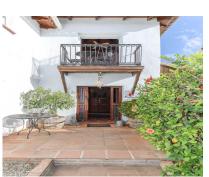

Продажа - Дом - Coín **545.000€**  www.arbatestates.com +34 606 84 36 45 +34 602 51 80 97 info@arbatestates.com

Ref.-ID: R5077336

ИБИ: 401 EUR / год

Coín

-

5

3

255 m2

Дом

3556 m2

Charming Country Finca with Stables – A Horse Lover's Paradise in Coín . Rustic Farmhouse-Style Property . Full of Original Features . 2 Stables, Tack Room & Hay Store . OCA License for up to 5 Horses . Spacious and Characterful Home Nestled in the heart of horse country near Coín, this beautiful finca is a dream come true for country and equestrian enthusiasts. Combining traditional rustic charm with practical equestrian facilities, the property offers space, comfort, and authenticity. Property Details: As you enter through the first of two hallways, you're immediately greeted by the warm, rustic ambiance of the home. This welcoming space leads to two of the five bedrooms, one of which benefits from a private en-suite bathroom. A second internal hallway takes you to the heart of the home: an impressive living room featuring a cozy inglenook fireplace with a wood-burning stove—perfect for cooler winter months. The room's vaulted ceilings add to the sense of space and charm. From this hallway, you'll also find access to the fully equipped kitchen, which opens directly onto the pool area, terrace, and outdoor kitchen—ideal for entertaining. Additionally, this part of the home includes a third bedroom and a handy storage room. Upstairs, there are two more spacious bedrooms along with a family bathroom. Equestrian Facilities: Located on the land directly in front of the house, the stables area includes: 2 well-constructed stables Tack room and hay store Hot and cold running water Two workshops are also situated on the upper part of the land, offering ample storage and workspace. Outdoor Area & Land: Open field ideal for grazing or riding Panoramic views of the surrounding countryside and toward Coín Access: Access is via a combination of concrete road and track, just a 15-minute drive from the center of Coín.