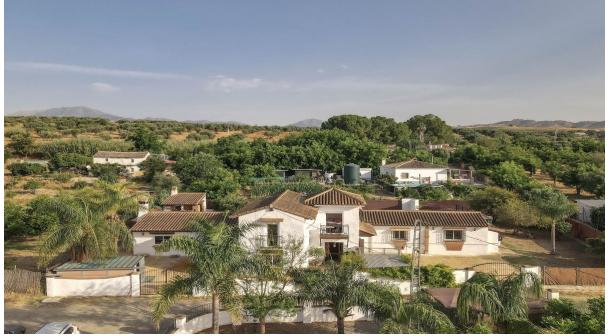

Дом

3556 m2

Charming Country Finca with Stables – A Horse Lover's Paradise in Coín . Rustic Farmhouse-Style Property . Full of Original Features . 2 Stables, Tack Room & Hay Store . OCA License for up to 5 Horses . Spacious and Characterful Home Nestled in the heart of horse country near Coín, this beautiful finca is a dream come true for country and equestrian enthusiasts. Combining traditional rustic charm with practical equestrian facilities, the property offers space, comfort, and authenticity. Property Details: As you enter through the first of two hallways, you're immediately greeted by the warm, rustic ambiance of the home. This welcoming space leads to two of the five bedrooms, one of which benefits from a private en-suite bathroom. A second internal hallway takes you to the heart of the home: an impressive living room featuring a cozy inglenook fireplace with a wood-burning stove—perfect for cooler winter months. The room's vaulted ceilings add to the sense of space and charm. From this hallway, you'll also find access to the fully equipped kitchen, which opens directly onto the pool area, terrace, and outdoor kitchen—ideal for entertaining. Additionally, this part of the home includes a third bedroom and a handy storage room. Upstairs, there are two more spacious bedrooms along with a family bathroom. Equestrian Facilities: Located on the land directly in front of the house, the stables area includes: 2 well-constructed stables Tack room and hay store Hot and cold running water Two workshops are also situated on the upper part of the land, offering ample storage and workspace. Outdoor Area & Land: Open field ideal for grazing or riding Panoramic views of the surrounding countryside and toward Coín Access: Access is via a combination of concrete road and track, just a 15-minute drive from the center of Coín.