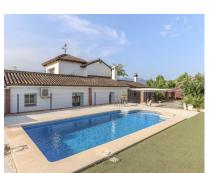

Дом

3556 m2

Charming Country Finca with Stables – A Horse Lover's Paradise in Coín . Rustic Farmhouse-Style Property . Full of Original Features . 2 Stables, Tack Room & Hay Store . OCA License for up to 5 Horses . Spacious and Characterful Home Nestled in the heart of horse country near Coín, this beautiful finca is a dream come true for country and equestrian enthusiasts. Combining traditional rustic charm with practical equestrian facilities, the property offers space, comfort, and authenticity. Property Details: As you enter through the first of two hallways, you're immediately greeted by the warm, rustic ambiance of the home. This welcoming space leads to two of the five bedrooms, one of which benefits from a private en-suite bathroom. A second internal hallway takes you to the heart of the home: an impressive living room featuring a cozy inglenook fireplace with a wood-burning stove—perfect for cooler winter months. The room's vaulted ceilings add to the sense of space and charm. From this hallway, you'll also find access to the fully equipped kitchen, which opens directly onto the pool area, terrace, and outdoor kitchen—ideal for entertaining. Additionally, this part of the home includes a third bedroom and a handy storage room. Upstairs, there are two more spacious bedrooms along with a family bathroom. Equestrian Facilities: Located on the land directly in front of the house, the stables area includes: 2 well-constructed stables Tack room and hay store Hot and cold running water Two workshops are also situated on the upper part of the land, offering ample storage and workspace. Outdoor Area & Land: Open field ideal for grazing or riding Panoramic views of the surrounding countryside and toward Coín Access: Access is via a combination of concrete road and track, just a 15-minute drive from the center of Coín.