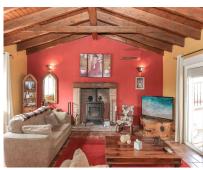

Дом

3556 m2

Charming Country Finca with Stables – A Horse Lover's Paradise in Coín . Rustic Farmhouse-Style Property . Full of Original Features . 2 Stables, Tack Room & Hay Store . OCA License for up to 5 Horses . Spacious and Characterful Home Nestled in the heart of horse country near Coín, this beautiful finca is a dream come true for country and equestrian enthusiasts. Combining traditional rustic charm with practical equestrian facilities, the property offers space, comfort, and authenticity. Property Details: As you enter through the first of two hallways, you're immediately greeted by the warm, rustic ambiance of the home. This welcoming space leads to two of the five bedrooms, one of which benefits from a private en-suite bathroom. A second internal hallway takes you to the heart of the home: an impressive living room featuring a cozy inglenook fireplace with a wood-burning stove—perfect for cooler winter months. The room's vaulted ceilings add to the sense of space and charm. From this hallway, you'll also find access to the fully equipped kitchen, which opens directly onto the pool area, terrace, and outdoor kitchen—ideal for entertaining. Additionally, this part of the home includes a third bedroom and a handy storage room. Upstairs, there are two more spacious bedrooms along with a family bathroom. Equestrian Facilities: Located on the land directly in front of the house, the stables area includes: 2 well-constructed stables Tack room and hay store Hot and cold running water Two workshops are also situated on the upper part of the land, offering ample storage and workspace. Outdoor Area & Land: Open field ideal for grazing or riding Panoramic views of the surrounding countryside and toward Coín Access: Access is via a combination of concrete road and track, just a 15-minute drive from the center of Coín.