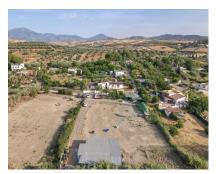

Дом

3556 m2

Charming Country Finca with Stables – A Horse Lover's Paradise in Coín . Rustic Farmhouse-Style Property . Full of Original Features . 2 Stables, Tack Room & Hay Store . OCA License for up to 5 Horses . Spacious and Characterful Home Nestled in the heart of horse country near Coín, this beautiful finca is a dream come true for country and equestrian enthusiasts. Combining traditional rustic charm with practical equestrian facilities, the property offers space, comfort, and authenticity. Property Details: As you enter through the first of two hallways, you're immediately greeted by the warm, rustic ambiance of the home. This welcoming space leads to two of the five bedrooms, one of which benefits from a private en-suite bathroom. A second internal hallway takes you to the heart of the home: an impressive living room featuring a cozy inglenook fireplace with a wood-burning stove—perfect for cooler winter months. The room's vaulted ceilings add to the sense of space and charm. From this hallway, you'll also find access to the fully equipped kitchen, which opens directly onto the pool area, terrace, and outdoor kitchen—ideal for entertaining. Additionally, this part of the home includes a third bedroom and a handy storage room. Upstairs, there are two more spacious bedrooms along with a family bathroom. Equestrian Facilities: Located on the land directly in front of the house, the stables area includes: 2 well-constructed stables Tack room and hay store Hot and cold running water Two workshops are also situated on the upper part of the land, offering ample storage and workspace. Outdoor Area & Land: Open field ideal for grazing or riding Panoramic views of the surrounding countryside and toward Coín Access: Access is via a combination of concrete road and track, just a 15-minute drive from the center of Coín.