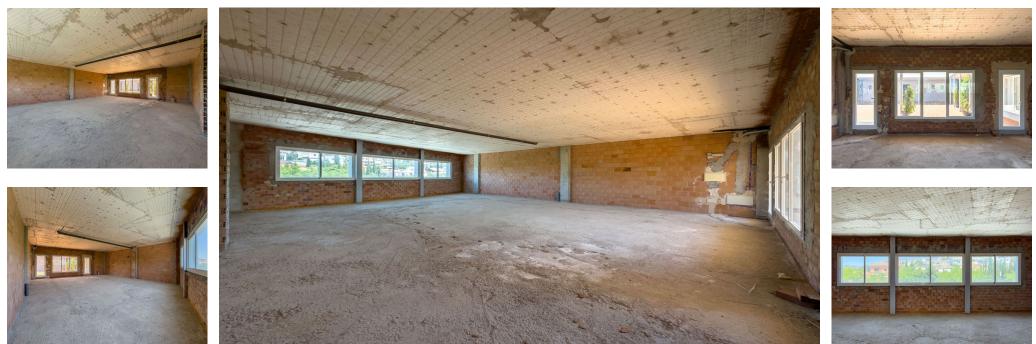

## 📕 114 m2

- \*Property Type:\* Unfinished Commercial Building - \*Size:\* 114m2 - \*Location:\* First Floor with Lift Access - \*Natural Light:\* Abundant natural light with pleasant views - \*Ideal Use:\* Office or Administrative Space - \*Parking:\* Ample street parking available - \*Proximity to Amenities:\* 150 meters from La Trocha Shopping Center This commercial property offers an excellent investment opportunity in a prime area of Coín. Although the building is unfinished and requires completion, its location and potential make it a desirable choice for businesses seeking office or administrative space. The property's proximity to La Trocha Shopping Center ensures convenient access to amenities and services.