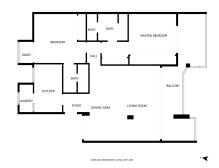

Discover this lovely bohemian-style apartment located on the first floor of one of the most prestigious and sought-after beachfront developments in Puerto Banús. This exclusive community, originally designed by renowned architect Melvin Villaroel, combines a bohemian and relaxed atmosphere similar to Marina Puente Romano, surrounded by lush tropical gardens and carefully maintained vegetation that creates a unique and welcoming environment. The development offers 24-hour security with concierge service, heated indoor pool, jacuzzi, sauna, gym, and a charming restaurant with bar, creating a true oasis by the Mediterranean. The south-facing apartment ensures abundant natural light throughout the day. Its spacious terrace, featuring a custom-made bench, offers open views of the beautiful communal gardens, in one of the most attractive areas of the complex, surrounded by palm trees and mature vegetation. The living room is bright and cozy, thanks to its large floor-to-ceiling windows that frame the green views and allow light to flow throughout the space. The property is presented in its original state but has been carefully maintained. It is distributed in a spacious living-dining room, two bedrooms, two bathrooms (the main one en suite with direct access to the terrace), and a fully equipped kitchen with a laundry room. The development also offers satellite television, parking facilities, marble floors, and air conditioning, ensuring maximum comfort. This property is not only ideal as a residence but also as a 5-star investment, having demonstrated a solid source of rental income.