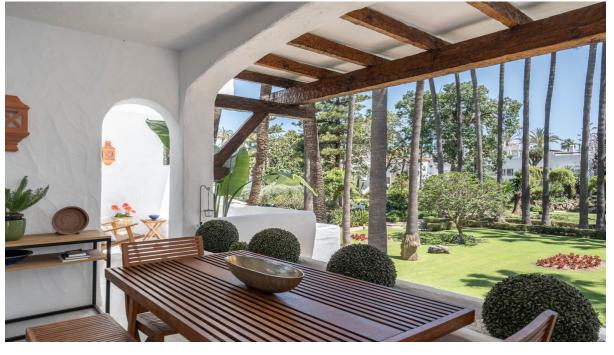

Discover this lovely bohemian-style apartment located on the first floor of one of the most prestigious and sought-after beachfront developments in Puerto Banús. This exclusive community, originally designed by renowned architect Melvin Villaroel, combines a bohemian and relaxed atmosphere similar to Marina Puente Romano, surrounded by lush tropical gardens and carefully maintained vegetation that creates a unique and welcoming environment. The development offers 24-hour security with concierge service, heated indoor pool, jacuzzi, sauna, gym, and a charming restaurant with bar, creating a true oasis by the Mediterranean. The south-facing apartment ensures abundant natural light throughout the day. Its spacious terrace, featuring a custom-made bench, offers open views of the beautiful communal gardens, in one of the most attractive areas of the complex, surrounded by palm trees and mature vegetation. The living room is bright and cozy, thanks to its large floor-to-ceiling windows that frame the green views and allow light to flow throughout the space. The property is presented in its original state but has been carefully maintained. It is distributed in a spacious living-dining room, two bedrooms, two bathrooms (the main one en suite with direct access to the terrace), and a fully equipped kitchen with a laundry room. The development also offers satellite television, parking facilities, marble floors, and air conditioning, ensuring maximum comfort. This property is not only ideal as a residence but also as a 5-star investment, having demonstrated a solid source of rental income.