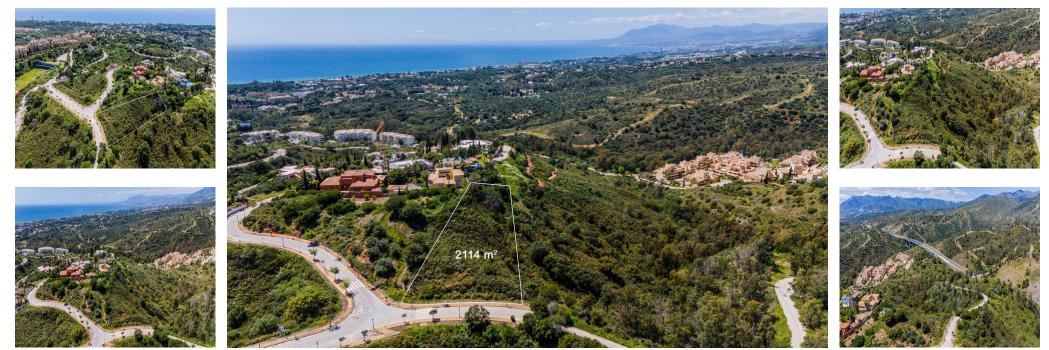

## 🔙 2114 m2

Situated in a peaceful and elevated area surrounded by greenery, this 2,114 m<sup>2</sup> urban plot offers an excellent opportunity to build a bespoke villa in a well-established residential enclave on the Costa del Sol. The land is fully classified as urban and allows for a buildable area of up to 30%, enabling the construction of a private residence of approximately 634 m<sup>2</sup>. All key utilities - including water, electricity, and sewage - are already in place, providing a smooth path to development. Located within a quiet yet well-connected neighborhood, the plot enjoys a natural setting with rolling hills and mature vegetation, offering both privacy and an attractive backdrop for a thoughtfully designed home. It is surrounded by quality villas and residential developments, with convenient access to local amenities, international schools, golf courses, and the vibrant offerings of Marbella. This is a solid opportunity for private buyers or developers looking to build in a prime, ready-to-develop location. While every effort has been made to ensure the accuracy and reliability of the information provided, we cannot be held responsible for any inadvertent errors, omissions, or changes. All property listings are subject to availability and may be modified or withdrawn without prior notice."