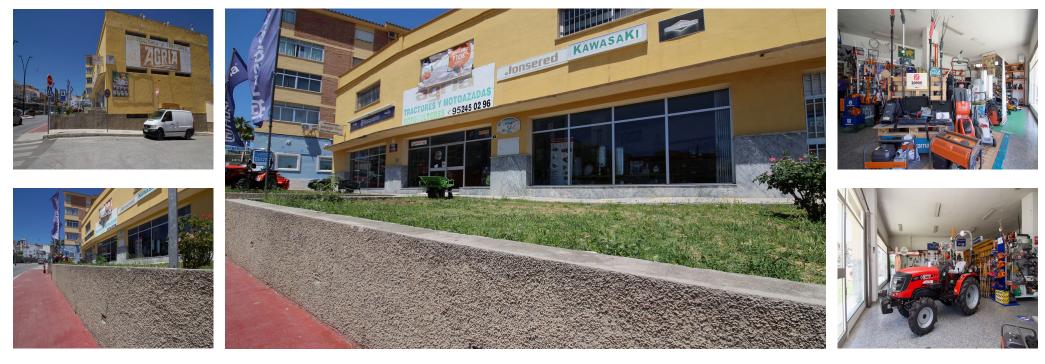

Продажа - Коммерческая - Coín 990.000€ www.arbatestates.com +34 606 84 36 45 +34 602 51 80 97 info@arbatestates.com

Ref.-ID: R5046970

ИБИ: 2,311 EUR / год

Мусор: 160 EUR / год

Коммерческая

A unique opportunity in a prime location! This spacious 900 m<sup>2</sup> commercial space, located on a 460 m<sup>2</sup> plot, combines functionality and versatility in a busy area. With two floors and a basement that doubles as a garage, it offers multiple possibilities for your business or real estate project. Its strategic design includes separate entrances and exits facing two streets, facilitating vehicle access and exit, as well as a main entrance from the street. The location is excellent: at street level, surrounded by restaurants, supermarkets, and with easy access to nearby parking, ensuring high customer traffic and convenience for employees and visitors. The space is very spacious and includes a repair shop and two bathrooms. It can also accommodate the construction of up to two additional floors, allowing for a combined business and residential space above, always in consultation with the corresponding urban planning. Ready to continue with your current business or adapt to new ideas, this space offers endless possibilities for growth and expansion. For more information or to arrange a visit, we'd be happy to assist you. Don't miss this opportunity to settle in one of the best areas!