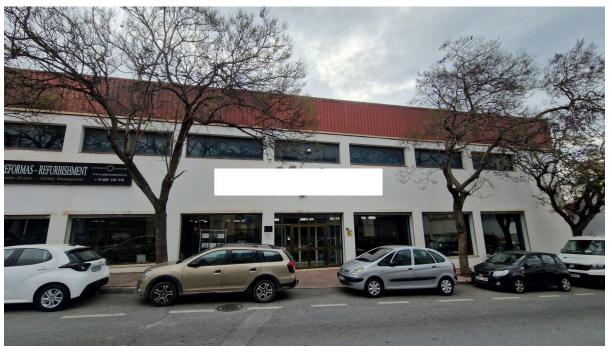

Logistics-Focused Industrial Warehouse in Marbella's Business Park – 2,738 m² Across 4 Levels This industrial warehouse, located in Marbella's established business and industrial hub, offers an outstanding opportunity for logistics companies seeking a strategically located, well-designed facility tailored for efficient operations. With a total built area of \*\*2,738 m² spread over four levels\*\*, this property provides the flexibility, accessibility, and infrastructure essential for modern logistics management. Key Features Total area: 2,738 m² Floors: 4 Purpose-built layout: Large, open-plan spaces designed to accommodate warehousing, cross-docking, order preparation, and logistics offices Robust infrastructure: Modern, solid construction featuring vehicle-accessible floors and a heavy-duty freight lift that services all levels Strategic Location for Distribution Located in Marbella's industrial estate, this warehouse benefits from \*\*excellent connectivity to major transport routes\*\*, including highways and key logistics corridors across the Costa del Sol. This location allows for faster dispatch, optimized delivery routes, and seamless integration with regional and national supply chains. Designed for Logistics Operations Specifically configured to support logistics and supply chain activities, the property offers: \* High ceilings ideal for racking and vertical storage systems \* Ample loading and unloading bays \* Direct truck and trailer access \* Versatile interior distribution to streamline operational flows, from inbound reception to outbound dispatch \* Potential to establish integrated logistics offices or control centers Ideal for Logistics and Fulfillment Companies Whether your focus is on warehousing, distribution, e-commerce fulfillment, or supply chain services, this facility offers the spatial efficiency and operational capacity to grow and scale your business. This 2,738 m² logistics-ready warehouse in Marbella's premier business park represents a strategic asset for logistics companies seeking to str