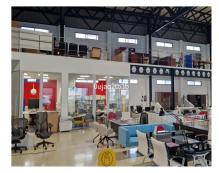

Logistics-Focused Industrial Warehouse in Marbella's Business Park – 2,738 m² Across 4 Levels This industrial warehouse, located in Marbella's established business and industrial hub, offers an outstanding opportunity for logistics companies seeking a strategically located, well-designed facility tailored for efficient operations. With a total built area of \*\*2,738 m² spread over four levels\*\*, this property provides the flexibility, accessibility, and infrastructure essential for modern logistics management. Key Features Total area: 2,738 m² Floors: 4 Purpose-built layout: Large, open-plan spaces designed to accommodate warehousing, cross-docking, order preparation, and logistics offices Robust infrastructure: Modern, solid construction featuring vehicle-accessible floors and a heavy-duty freight lift that services all levels Strategic Location for Distribution Located in Marbella's industrial estate, this warehouse benefits from \*\*excellent connectivity to major transport routes\*\*, including highways and key logistics corridors across the Costa del Sol. This location allows for faster dispatch, optimized delivery routes, and seamless integration with regional and national supply chains. Designed for Logistics Operations Specifically configured to support logistics and supply chain activities, the property offers: \* High ceilings ideal for racking and vertical storage systems \* Ample loading and unloading bays \* Direct truck and trailer access \* Versatile interior distribution to streamline operational flows, from inbound reception to outbound dispatch \* Potential to establish integrated logistics offices or control centers Ideal for Logistics and Fulfillment Companies Whether your focus is on warehousing, distribution, e-commerce fulfillment, or supply chain services, this facility offers the spatial efficiency and operational capacity to grow and scale your business. This 2,738 m² logistics-ready warehouse in Marbella's premier business park represents a strategic asset for logistics companies seeking to str