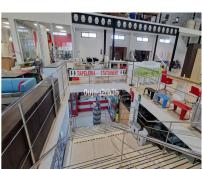

Logistics-Focused Industrial Warehouse in Marbella's Business Park – 2,738 m² Across 4 Levels This industrial warehouse, located in Marbella's established business and industrial hub, offers an outstanding opportunity for logistics companies seeking a strategically located, well-designed facility tailored for efficient operations. With a total built area of \*\*2,738 m² spread over four levels\*\*, this property provides the flexibility, accessibility, and infrastructure essential for modern logistics management. Key Features Total area: 2,738 m² Floors: 4 Purpose-built layout: Large, open-plan spaces designed to accommodate warehousing, cross-docking, order preparation, and logistics offices Robust infrastructure: Modern, solid construction featuring vehicle-accessible floors and a heavy-duty freight lift that services all levels Strategic Location for Distribution Located in Marbella's industrial estate, this warehouse benefits from \*\*excellent connectivity to major transport routes\*\*, including highways and key logistics corridors across the Costa del Sol. This location allows for faster dispatch, optimized delivery routes, and seamless integration with regional and national supply chains. Designed for Logistics Operations Specifically configured to support logistics and supply chain activities, the property offers: \* High ceilings ideal for racking and vertical storage systems \* Ample loading and unloading bays \* Direct truck and trailer access \* Versatile interior distribution to streamline operational flows, from inbound reception to outbound dispatch \* Potential to establish integrated logistics offices or control centers Ideal for Logistics and Fulfillment Companies Whether your focus is on warehousing, distribution, e-commerce fulfillment, or supply chain services, this facility offers the spatial efficiency and operational capacity to grow and scale your business. This 2,738 m² logistics-ready warehouse in Marbella's premier business park represents a strategic asset for logistics companies seeking to str