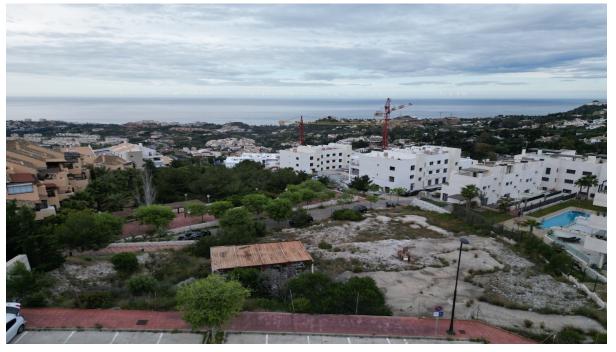

## Продажа - Участок - Benalmadena 895.000€

www.arbatestates.com +34 606 84 36 45 +34 602 51 80 97 info@arbatestates.com

Ref.-ID: R5034475 Benalmadena Участок

1997 m2

Presenting a rare opportunity to invest in a prime piece of land in the heart of Benalmádena, offering 1,997m² of southeast-facing terrain with uninterrupted views of the Mediterranean Sea. Perfectly positioned for commercial development, this plot is ideal for a range of business ventures, with permissions allowing for up to two levels of construction. Whether you're envisioning a boutique complex, office space, or an upscale commercial center, this site offers the ideal canvas. Enjoy unparalleled connectivity, with easy access to the motorway and just minutes from an array of local amenities including shops, restaurants, golf courses, and top-rated schools. Its elevated position not only delivers sweeping sea vistas but also ensures excellent visibility and accessibility—key for any successful commercial venture. This is more than just a land purchase—it's a strategic investment in one of the Costa del Sol's most sought-after locations.