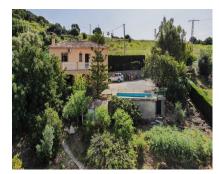

## Продажа - Дом - Estepona 565.000€

www.arbatestates.com +34 606 84 36 45 +34 602 51 80 97 info@arbatestates.com

Ref.-ID: R5023150

Estepona

Дом

158 m2

3639 m2

Charming Country Property with Stunning Views of Sierra Bermeja, Just Minutes from Estepona and the Sea Discover this magnificent finca set in a privileged location, boasting breathtaking views of the majestic Sierra Bermeja, just a 7-minute drive from the beaches and the vibrant center of Estepona. A unique property that offers privacy, nature, and proximity to all amenities. The access road to the property is fully paved. Upon arrival, you'll find a spacious parking area with room for several vehicles. The main house features a welcoming covered terrace that leads into a large living room with an open-plan kitchen—perfect for family gatherings or entertaining guests. On the same floor, there is a full bathroom and a generous garage with plenty of potential uses. Upstairs, the home offers four bright bedrooms, another full bathroom, and a spectacular terrace with panoramic mountain views—ideal for relaxing or enjoying the sunset. Outside, the property shines with its beautiful swimming pool surrounded by ample terraces, an organic vegetable garden, and a variety of fruit trees—all within a fully fenced plot ensuring maximum privacy. Facing south, the finca enjoys sunshine throughout the day, making it an ideal place to live year-round or as a holiday retreat. Living in this finca means enjoying the luxury of peace and nature, without giving up the convenience of being close to the sea and all that Estepona has to offer.