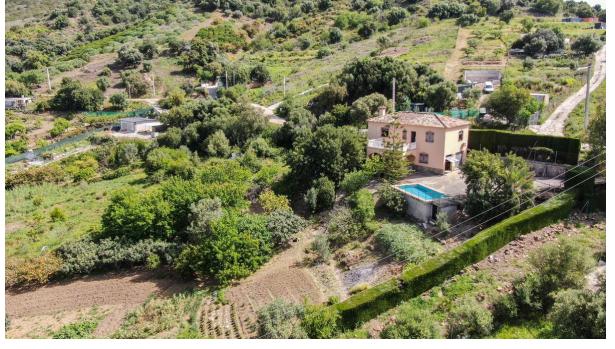

## Продажа - Дом - Estepona 565.000€

www.arbatestates.com +34 606 84 36 45 +34 602 51 80 97 info@arbatestates.com

Ref.-ID: R5023150

Estepona

Дом

158 m2

3639 m2

Charming Country Property with Stunning Views of Sierra Bermeja, Just Minutes from Estepona and the Sea Discover this magnificent finca set in a privileged location, boasting breathtaking views of the majestic Sierra Bermeja, just a 7-minute drive from the beaches and the vibrant center of Estepona. A unique property that offers privacy, nature, and proximity to all amenities. The access road to the property is fully paved. Upon arrival, you'll find a spacious parking area with room for several vehicles. The main house features a welcoming covered terrace that leads into a large living room with an open-plan kitchen—perfect for family gatherings or entertaining guests. On the same floor, there is a full bathroom and a generous garage with plenty of potential uses. Upstairs, the home offers four bright bedrooms, another full bathroom, and a spectacular terrace with panoramic mountain views—ideal for relaxing or enjoying the sunset. Outside, the property shines with its beautiful swimming pool surrounded by ample terraces, an organic vegetable garden, and a variety of fruit trees—all within a fully fenced plot ensuring maximum privacy. Facing south, the finca enjoys sunshine throughout the day, making it an ideal place to live year-round or as a holiday retreat. Living in this finca means enjoying the luxury of peace and nature, without giving up the convenience of being close to the sea and all that Estepona has to offer.