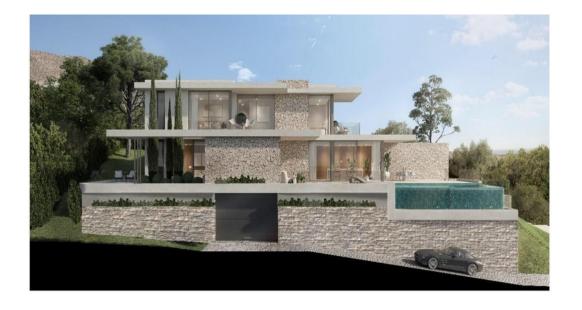

## Продажа - Участок - Benalmadena 385.000€

www.arbatestates.com +34 606 84 36 45 +34 602 51 80 97 info@arbatestates.com

Ref.-ID: R5019373

785 m2

Вепаlmadena Участок

Plot for sale in Santangelo - 785 m² with panoramic views and project in process We present an excellent opportunity in the sought after area of Santangelo, Benalmadena: a plot of 785 m² with a buildable area of 25%, which allows to build up to 196.25 m² of single-family housing. This plot not only stands out for its privileged location and unobstructed views of the sea and the mountains, but also because it already has the basic project submitted to the Town Hall and the building permit in process, which means a valuable saving of time and paperwork for those who wish to build immediately. Why Santangelo? Santangelo is one of the most sought-after residential areas in Benalmádena due to its perfect balance between tranquility and accessibility. Just a few minutes from the A-7 highway, it connects quickly with Malaga city, the airport, and the rest of the Costa del Sol. In addition, its elevated orientation allows you to enjoy spectacular sunsets and sea views even from the first floor. Many young families and international professionals have chosen this area not only for its natural environment and views, but also because it allows living in a serene enclave without giving up quality services, international schools and shopping centers just minutes away. Ideal both for a first residence with exclusive character and for investors looking for land ready to develop modern and profitable projects. Ask for more plots available in the area and to arrange a visit.