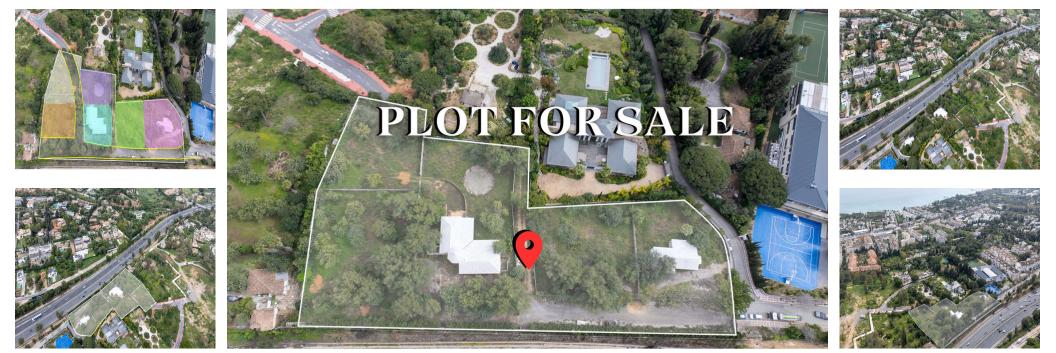

Продажа - Участок - The Golden Mile 9.500.000€

www.arbatestates.com +34 606 84 36 45 +34 602 51 80 97 info@arbatestates.com

Ref.-ID: R5014636

The Golden Mile

6332 m2

10800 m2

Участок

Exclusive Plot for Sale. Marbella's Golden Mile We present an exceptional investment opportunity in one of the most prestigious areas of Marbella. This property consists of a total land area of 9,260 m<sup>2</sup>, resulting from expropriations on an original plot of 10,800 m<sup>2</sup>. Of this surface, 6,332 m<sup>2</sup> are buildable, while the remaining area is allocated to roads and open spaces, in accordance with the Detailed Study and attached parceling plans. - 6 buildable plots, each approximately 1,000 m<sup>2</sup>. - Buildability: 0.26 m<sup>2</sup>/m<sup>2</sup> | Maximum height: 7.5 meters - Ideal for luxury villas with an estimated value of []4–5 million each - Projected value of completed development: []24–30 million - Total land price: []9.5 million ([]1,500/m<sup>2</sup>) Urban Planning Status: - Urbanization license (roads and utilities) currently in process, reducing buyer uncertainty and increasing land value. - The Town Hall will require a guarantee (approx. 7% of the construction budget). - Construction or sale is already possible on all plots, except those closest to the road, which are pending final boundary approval (expected shortly). - Noise barriers are currently being installed in the area, significantly enhancing the residential environment. Technical Project: - Managed by a renowned architect with extensive experience and direct communication with municipal technical staff. - Geotechnical study already underway, with expected ground conditioning work to be less intensive than in neighboring plots, reducing urbanization costs.