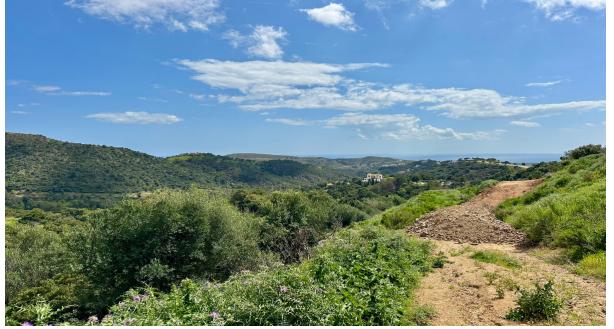

2996 m2

Located in the prestigious enclave of Montemayor, Benahavís, this stunning 2,996 m² plot offers a privileged natural setting and panoramic sea views. With a southeast orientation, Plot D4 enjoys excellent sunlight and a peaceful atmosphere surrounded by nature. It has a maximum buildable area of 657.5 m² of interior space, plus 200 m² of terraces, allowing for the design of a spectacular villa with up to 6 bedrooms and 6 bathrooms. The plot already has a building license, making it easier to start construction immediately. Just a 4-minute drive from the Montemayor-Marbella Club entrance, this exclusive area of the Costa del Sol is synonymous with luxury, privacy, and prestige. It is also well connected to Málaga via the A7 and AP7 motorways. Málaga and Gibraltar airports are both approximately 70 km away, with a travel time of around 60 minutes. A unique opportunity to build your dream home in one of the most sought-after locations on the Costa del Sol. For more information, feel free to contact us.