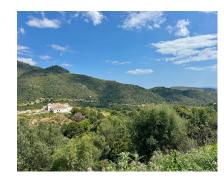

2996 m2

Located in the prestigious enclave of Montemayor, Benahavís, this stunning 2,996 m² plot offers a privileged natural setting and panoramic sea views. With a southeast orientation, Plot D4 enjoys excellent sunlight and a peaceful atmosphere surrounded by nature. It has a maximum buildable area of 657.5 m² of interior space, plus 200 m² of terraces, allowing for the design of a spectacular villa with up to 6 bedrooms and 6 bathrooms. The plot already has a building license, making it easier to start construction immediately. Just a 4-minute drive from the Montemayor-Marbella Club entrance, this exclusive area of the Costa del Sol is synonymous with luxury, privacy, and prestige. It is also well connected to Málaga via the A7 and AP7 motorways. Málaga and Gibraltar airports are both approximately 70 km away, with a travel time of around 60 minutes. A unique opportunity to build your dream home in one of the most sought-after locations on the Costa del Sol. For more information, feel free to contact us.