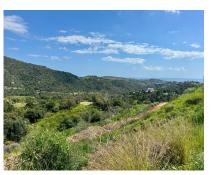

2996 m2

Located in the prestigious enclave of Montemayor, Benahavís, this stunning 2,996 m² plot offers a privileged natural setting and panoramic sea views. With a southeast orientation, Plot D4 enjoys excellent sunlight and a peaceful atmosphere surrounded by nature. It has a maximum buildable area of 657.5 m² of interior space, plus 200 m² of terraces, allowing for the design of a spectacular villa with up to 6 bedrooms and 6 bathrooms. The plot already has a building license, making it easier to start construction immediately. Just a 4-minute drive from the Montemayor-Marbella Club entrance, this exclusive area of the Costa del Sol is synonymous with luxury, privacy, and prestige. It is also well connected to Málaga via the A7 and AP7 motorways. Málaga and Gibraltar airports are both approximately 70 km away, with a travel time of around 60 minutes. A unique opportunity to build your dream home in one of the most sought-after locations on the Costa del Sol. For more information, feel free to contact us.