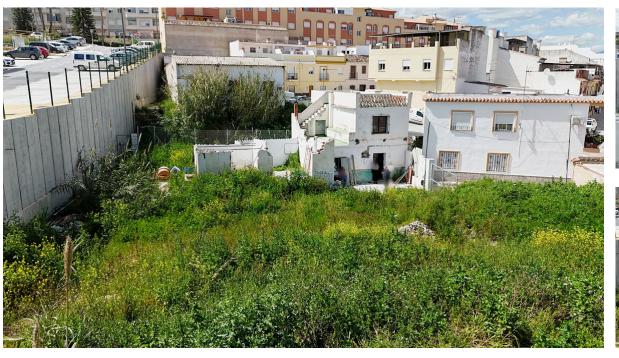

## Продажа - Участок - Coín 285.000€

www.arbatestates.com +34 606 84 36 45 +34 602 51 80 97 info@arbatestates.com

Ref.-ID: R5004451 Coín Участок

ИБИ: 380 EUR / год

1180 m2

1620 m2

Investment Opportunity in Coín. Discover this exceptional 553.06 m² urban plot, located in the heart of Coín's urban center, an area undergoing rapid development. With a buildable area of 1,180 m², plus the possibility of adding basements, this land is ideal for the construction of duplex or triplex homes, as well as modern apartments. The price also includes a 1,020 m² plot of land considered unconsolidated, where you can have green areas if you so desire. Imagine creating a space where families can enjoy the convenience of living in the city center, with all the necessary services within easy reach, without the need for a vehicle. The municipal ordinance classifies this property as Consolidated Urban Land (ENSANCHE POPULAR N-2), which guarantees an already developed urban environment with great potential. Additionally, attached to this property, you'll find another plot classified as Unconsolidated Urban Land (UE-19) with a surface area of 1,020 m², also intended for development, further expanding the investment possibilities. Don't miss this unique opportunity to contribute to the growth of Coín and create a project that will make a difference in the community. Contact us for more information and start shaping your vision!