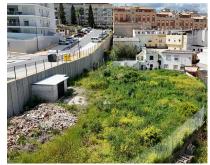

## Продажа - Участок - Coín 285.000€

www.arbatestates.com +34 606 84 36 45 +34 602 51 80 97 info@arbatestates.com

Ref.-ID: R5004451 Coín Участок

ИБИ: 380 EUR / год

1180 m2

1620 m2

Investment Opportunity in Coín. Discover this exceptional 553.06 m² urban plot, located in the heart of Coín's urban center, an area undergoing rapid development. With a buildable area of 1,180 m², plus the possibility of adding basements, this land is ideal for the construction of duplex or triplex homes, as well as modern apartments. The price also includes a 1,020 m² plot of land considered unconsolidated, where you can have green areas if you so desire. Imagine creating a space where families can enjoy the convenience of living in the city center, with all the necessary services within easy reach, without the need for a vehicle. The municipal ordinance classifies this property as Consolidated Urban Land (ENSANCHE POPULAR N-2), which guarantees an already developed urban environment with great potential. Additionally, attached to this property, you'll find another plot classified as Unconsolidated Urban Land (UE-19) with a surface area of 1,020 m², also intended for development, further expanding the investment possibilities. Don't miss this unique opportunity to contribute to the growth of Coín and create a project that will make a difference in the community. Contact us for more information and start shaping your vision!