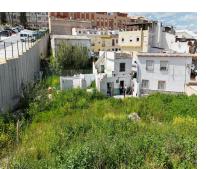

## Продажа - Участок - Coín 285.000€

www.arbatestates.com +34 606 84 36 45 +34 602 51 80 97 info@arbatestates.com

Ref.-ID: R5004451 Coín Участок

ИБИ: 380 EUR / год

1180 m2

1620 m2

Investment Opportunity in Coín. Discover this exceptional 553.06 m² urban plot, located in the heart of Coín's urban center, an area undergoing rapid development. With a buildable area of 1,180 m², plus the possibility of adding basements, this land is ideal for the construction of duplex or triplex homes, as well as modern apartments. The price also includes a 1,020 m² plot of land considered unconsolidated, where you can have green areas if you so desire. Imagine creating a space where families can enjoy the convenience of living in the city center, with all the necessary services within easy reach, without the need for a vehicle. The municipal ordinance classifies this property as Consolidated Urban Land (ENSANCHE POPULAR N-2), which guarantees an already developed urban environment with great potential. Additionally, attached to this property, you'll find another plot classified as Unconsolidated Urban Land (UE-19) with a surface area of 1,020 m², also intended for development, further expanding the investment possibilities. Don't miss this unique opportunity to contribute to the growth of Coín and create a project that will make a difference in the community. Contact us for more information and start shaping your vision!