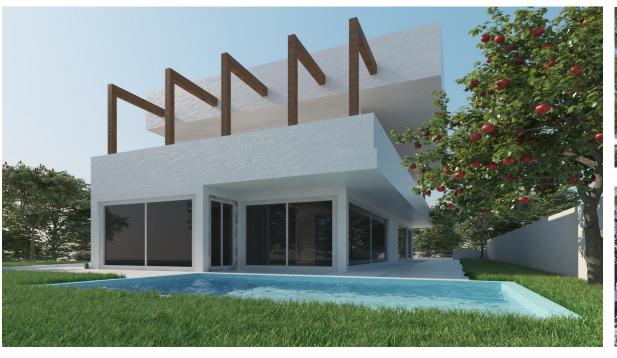

## Продажа - Участок - Marbella 450.000€

www.arbatestates.com +34 606 84 36 45 +34 602 51 80 97 info@arbatestates.com

Marbella Участок

286 m2

Ref.-ID: R4938364

Discover a rare opportunity to create your dream property on this outstanding plot nestled in one of the most prestigious areas. Perfectly located, this plot offers an exceptional combination of tranquillity and convenience, making it a prime investment for those seeking a piece of paradise. With a generous buildable area and all the necessary licences in place, the possibilities are endless for crafting your ideal home or investment property. Its proximity to iconic landmarks and services ensures a lifestyle of ease and sophistication. Spanning an ample 416m², this plot allows for the construction of a bespoke property up to 286m² in size. Situated in an enviable location, it offers unparalleled access to a wide array of amenities and leisure activities. Whether you envision a modern architectural masterpiece or a charming Mediterranean-style home, this site provides the perfect canvas for your imagination to flourish. The plot is set in a locale renowned for its accessibility to golf courses, providing a haven for golf enthusiasts. Additionally, it is within a short distance to pristine beaches and the bustling ambience of nearby shops, town centres, and gourmet restaurants. Families will appreciate being close to reputable schools, while those with a nautical inclination will find the proximity to a vibrant port exceedingly convenient. Positioned just five minutes from the renowned Puerto Banús, this plot combines idyllic surroundings with the vibrancy of cosmopolitan attractions. The seamless blend of natural serenity and modern convenience ensures it is not just a property location but a gateway to an enviable coastal lifestyle.