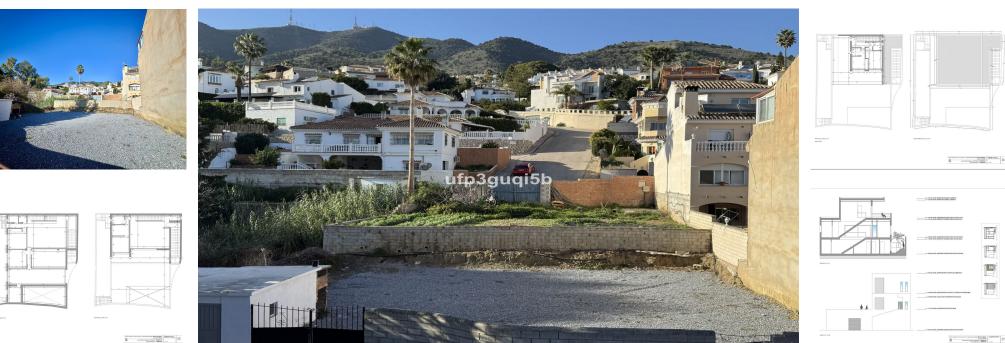

## www.arbatestates.com +34 606 84 36 45 +34 602 51 80 97 info@arbatestates.com

Участок

Benalmadena Pueblo

🔙 290 m2

Building plot with project in Rancho Domingo. Benalmádena Pueblo. Very attractive location on a corner plot at the end of a dead end street close to the village with all kinds of amenities. The project which is ready for the building license consists of a detached villa with private swimming pool and garage. It is developed to have basement, ground floor and first floor, with a garage for two vehicles and a swimming pool. It has been oriented so that the main views are directed to the points where there are no buildings, thus increasing the feeling of privacy. Basement level with gym, storage rooms, installation room, ironing room, wine cellar, bathroom 1, laundry room, garage and patio. Total usable area of basement 223.97 m2. Ground floor level with living room, dining room, kitchen, master bedroom, bathroom 2, dressing room, toilet, hallway, covered entrance, covered porch and swimming pool. Total usable area ground floor 212.43 m2. Closed constructed area on ground floor 89.60 m2. First floor with bedroom 1, bedroom 2, hall, bathroom 3, bathroom 4, covered terrace and open terrace. Total usable area first floor 83.10 m2. Closed constructed area on the first floor 46.91 m2 Total projected usable area 519.50 m2. Total built area computable at urban planning level 136.51 m2. The planned building is located in a consolidated urban environment of the development. The plots in the area are either built or in the process of being built.