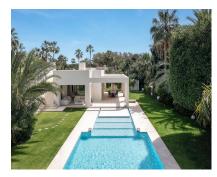

## Продажа - Дом - Marbesa **5.700.000€**

www.arbatestates.com +34 606 84 36 45 +34 602 51 80 97 info@arbatestates.com

Ref.-ID: R4882150

5

Marbesa

650 m2

Дом

2500 m2

This is more than a home—it's a piece of paradise. Situated on the largest plot in Marbesa at 2,500 m² of tropical gardens, this stunning one-level villa of 650 m² combines luxury, elegance, and warmth. With fi ve spacious bedrooms, fi ve en suite bathrooms, and two extra toilets, every corner of this home is designed to impress. As you step inside, you're greeted by an expansive, open-plan living area fi lled with natural light. The chic designer furniture and large windows complement the warm, serene ambiance, making it a perfect space for both relaxation and entertaining. With everything on one level, the fl ow of this home is remarkable. The heart of the home, the living space, opens up to the outdoors, where the beauty of the property truly comes alive. Both the home and the large inviting pool area are surrounded by stunning exotic gardens fi lled with palm trees, fruit trees, and exquisite fl owers—creating a peaceful energy that resonates in every corner, truly hard to fi nd elsewhere. The property includes a fully equipped gym with a sauna and two adaptable rooms that can be easily converted into anything you desire, located near the indoor garage, which has space for two cars. Additionally, there is space for two extra cars in the outdoor parking area. The property is also equipped with solar panels, making it both energy-effi cient and cost-friendly. Imagine waking up to the soft sounds of nature, enjoying a peaceful morning stroll, and knowing the beach is less than fi ve minutes away on foot. This is a lifestyle of luxury and serenity in one of Marbella East's most sought-after areas. This is a unique property, destined for the client who demands nothing less than extraordinary.