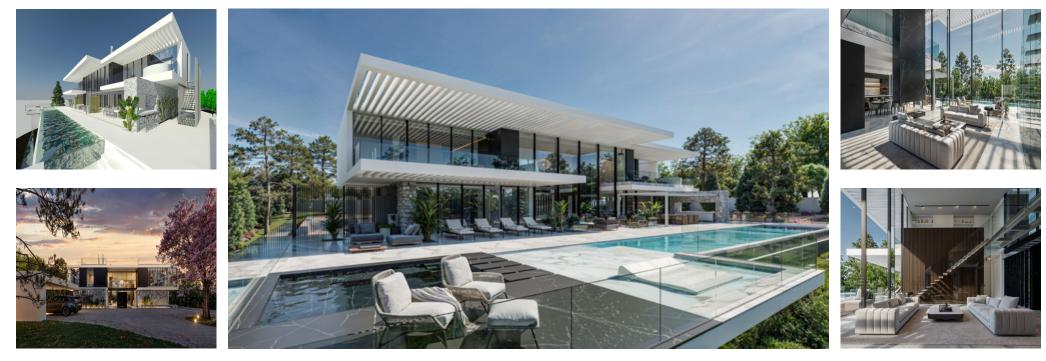

Продажа - Дом - Benahavís 895.000€ www.arbatestates.com +34 606 84 36 45 +34 602 51 80 97 info@arbatestates.com

Ref.-ID: R4869913

Benahavís

Дом

Introducing a stunning off-plan villa project with a license in Monte Mayor, located in the municipality of Benahavís. This contemporary, bespoke villa spans 852m<sup>2</sup> of living space plus 285m<sup>2</sup> of terraces, all set on an impressive 3,250m<sup>2</sup> south-facing plot, offering spectacular open views from every level. THE CONSTRUCTION COSTS ARE IN ADDITION TO THE PLOT & PROJECT Currently designed with four bedrooms and four bathrooms across three floors, the layout can be easily reconfigured to add additional bedrooms or entertainment/recreation areas. The roof also offers the potential for further terracing, providing even more panoramic views of the Mediterranean. The design maximizes natural light throughout the property, featuring high ceilings and top-tier finishes. Monte Mayor is a rapidly growing location, known for its privacy, gated community, and proximity to Marbella Club Golf Resort, just a few kilometers away. The charming village of Benahavís, famous for its beautiful restaurants, is also just a short drive from the property. \*THE PLOT AND PRICE CONTAINS THE BUILDING LICENCE GRANTED BY BENAHAVIS TOWNHALL WITH THE PROJECT APPROVED AND ALL RELEVENT DOCUMENTS ARE HELD DIGITALLY WITH OUR COMPANY AND AVAILABLE UPON REQUEST\*