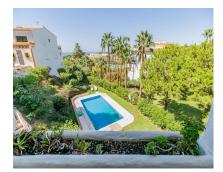

Дом

This townhouse has a unique layout, gracefully divided into three distinct units. As you step through the door, you'll find the main duplex apartment featuring a newly renovated kitchen and bathroom, cozy living area, and a welcoming dining space. The first level also boasts a covered terrace with stunning views of the sea, pool, and golf course. Additionally, the terrace includes a built-in outdoor pizza oven, perfect for delightful gatherings. Upstairs, you'll discover a newly renovated bathroom and two spacious bedrooms, each with its own terrace. One bedroom offers beautiful views of the sea, pool, and golf course. Below the main apartment lies two distinct units, each with its own entrance, presenting enticing options for rental endeavors. The middle apartment is a charming studio apartment, complete with a new kitchen and new bathroom, providing a fully self-contained living space. The middle apartment also features a small terrace. The lower apartment features a bedroom, a bathroom and a well-equipped kitchen with a cozy living area. The second unit also features a terrace. Located on a corner, this townhouse benefits from ample natural light, creating a comfortable and inviting atmosphere. This property presents an unparalleled opportunity, brimming with versatility and potential for various living arrangements. Moreover, its prime location adjacent to La Siesta Golf ensures effortless access to leisurely pursuits. Additionally, within a short 5-minute drive, you'll find supermarkets, while a leisurely 12-minute stroll leads you to the vibrant strip in Calahonda, teeming with an array of tantalizing restaurants and lively bars.