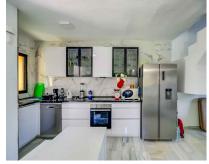

Дом

This townhouse has a unique layout, gracefully divided into three distinct units. As you step through the door, you'll find the main duplex apartment featuring a newly renovated kitchen and bathroom, cozy living area, and a welcoming dining space. The first level also boasts a covered terrace with stunning views of the sea, pool, and golf course. Additionally, the terrace includes a built-in outdoor pizza oven, perfect for delightful gatherings. Upstairs, you'll discover a newly renovated bathroom and two spacious bedrooms, each with its own terrace. One bedroom offers beautiful views of the sea, pool, and golf course. Below the main apartment lies two distinct units, each with its own entrance, presenting enticing options for rental endeavors. The middle apartment is a charming studio apartment, complete with a new kitchen and new bathroom, providing a fully self-contained living space. The middle apartment also features a small terrace. The lower apartment features a bedroom, a bathroom and a well-equipped kitchen with a cozy living area. The second unit also features a terrace. Located on a corner, this townhouse benefits from ample natural light, creating a comfortable and inviting atmosphere. This property presents an unparalleled opportunity, brimming with versatility and potential for various living arrangements. Moreover, its prime location adjacent to La Siesta Golf ensures effortless access to leisurely pursuits. Additionally, within a short 5-minute drive, you'll find supermarkets, while a leisurely 12-minute stroll leads you to the vibrant strip in Calahonda, teeming with an array of tantalizing restaurants and lively bars.