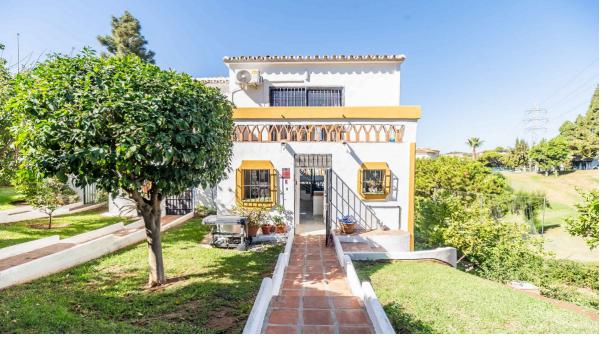

Дом

This townhouse has a unique layout, gracefully divided into three distinct units. As you step through the door, you'll find the main duplex apartment featuring a newly renovated kitchen and bathroom, cozy living area, and a welcoming dining space. The first level also boasts a covered terrace with stunning views of the sea, pool, and golf course. Additionally, the terrace includes a built-in outdoor pizza oven, perfect for delightful gatherings. Upstairs, you'll discover a newly renovated bathroom and two spacious bedrooms, each with its own terrace. One bedroom offers beautiful views of the sea, pool, and golf course. Below the main apartment lies two distinct units, each with its own entrance, presenting enticing options for rental endeavors. The middle apartment is a charming studio apartment, complete with a new kitchen and new bathroom, providing a fully self-contained living space. The middle apartment also features a small terrace. The lower apartment features a bedroom, a bathroom and a well-equipped kitchen with a cozy living area. The second unit also features a terrace. Located on a corner, this townhouse benefits from ample natural light, creating a comfortable and inviting atmosphere. This property presents an unparalleled opportunity, brimming with versatility and potential for various living arrangements. Moreover, its prime location adjacent to La Siesta Golf ensures effortless access to leisurely pursuits. Additionally, within a short 5-minute drive, you'll find supermarkets, while a leisurely 12-minute stroll leads you to the vibrant strip in Calahonda, teeming with an array of tantalizing restaurants and lively bars.