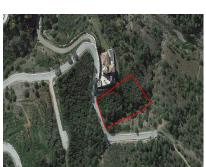

4600 m2

This exceptional 4,600 square meter plot is located in the highly sought-after Montemayor Urbanization, a gem within the prestigious Benahavís, Spain's most affluent village. Renowned for its exclusive residences and tranquil surroundings, Montemayor offers a unique blend of natural beauty and secure living, making it one of the most desirable destinations on the Costa del Sol. Imagine building your dream home in this idyllic setting, where the plot's generous size and approved building rights of 561.20 square meters provide the perfect canvas for an extraordinary project. Whether you envision a modern architectural masterpiece or a timeless Mediterranean villa, this plot allows for a creation that harmonizes with its natural surroundings, while enjoying all the comforts of an elite urbanization. Facing west, the plot bathes in the golden hues of the Andalusian sunsets, offering breathtaking views that stretch across the verdant landscape. Here, life moves at a gentle pace, where the tranquil lifestyle, unbeatable climate, and unparalleled gastronomy of the Costa del Sol invite you to unwind and savor every moment. Safety and privacy are paramount in Montemayor, with 24-hour surveillance, security cameras lining the streets, and a concierge at the entrance, ensuring peace of mind for its distinguished residents. Despite its secluded ambiance, the urbanization is just a short drive from the vibrant life of Marbella, world-class golf courses, and the stunning beaches that define this coastal paradise. This is not just a plot; it is an opportunity to create a legacy in one of Spain's most exclusive enclaves. Here, amidst the natural splendor and elite surroundings, you can build a home that reflects your vision, a haven of luxury, and a place where every day feels like a retreat. In Montemayor, Benahavís, it is possible to live in the heart of nature without compromising on security or sophistication.