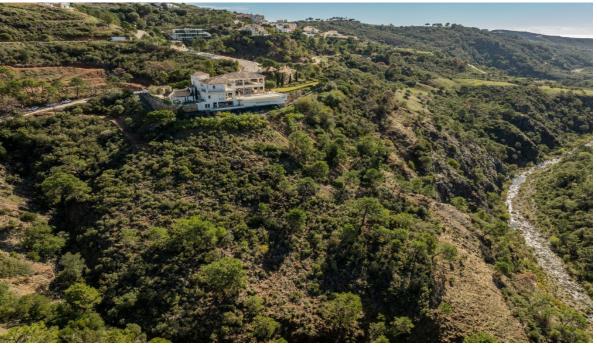

4600 m2

This exceptional 4,600 square meter plot is located in the highly sought-after Montemayor Urbanization, a gem within the prestigious Benahavís, Spain's most affluent village. Renowned for its exclusive residences and tranquil surroundings, Montemayor offers a unique blend of natural beauty and secure living, making it one of the most desirable destinations on the Costa del Sol. Imagine building your dream home in this idyllic setting, where the plot's generous size and approved building rights of 561.20 square meters provide the perfect canvas for an extraordinary project. Whether you envision a modern architectural masterpiece or a timeless Mediterranean villa, this plot allows for a creation that harmonizes with its natural surroundings, while enjoying all the comforts of an elite urbanization. Facing west, the plot bathes in the golden hues of the Andalusian sunsets, offering breathtaking views that stretch across the verdant landscape. Here, life moves at a gentle pace, where the tranquil lifestyle, unbeatable climate, and unparalleled gastronomy of the Costa del Sol invite you to unwind and savor every moment. Safety and privacy are paramount in Montemayor, with 24-hour surveillance, security cameras lining the streets, and a concierge at the entrance, ensuring peace of mind for its distinguished residents. Despite its secluded ambiance, the urbanization is just a short drive from the vibrant life of Marbella, world-class golf courses, and the stunning beaches that define this coastal paradise. This is not just a plot; it is an opportunity to create a legacy in one of Spain's most exclusive enclaves. Here, amidst the natural splendor and elite surroundings, you can build a home that reflects your vision, a haven of luxury, and a place where every day feels like a retreat. In Montemayor, Benahavís, it is possible to live in the heart of nature without compromising on security or sophistication.