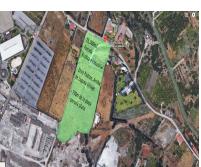

## Продажа - Участок - Estepona 1.950.000€

www.arbatestates.com +34 606 84 36 45 +34 602 51 80 97 info@arbatestates.com

Ref.-ID: R4689625 Estepona Участок

24135 m2

\*\*Magnificent plot of land of 24,135 m² in Estepona, with water, electricity, and both rustic and industrial zoning\*\*, located in a strategic area that offers great potential for various projects. With its exceptional features and privileged location, this property allows for a wide range of development options. Possible uses for the land: 1. \*\*Equestrian center\*\*: Ideal for creating a horse-related business, with facilities such as stables, riding arenas, and other spaces designed for equestrian activities and horse breeding. 2. \*\*Agricultural or livestock business\*\*: The plot is perfect for agricultural or livestock projects, taking advantage of its agricultural zoning for production and animal breeding. 3. \*\*Outdoor sports and rural activities\*\*: An extensive plot surrounded by nature, offering ample opportunities for outdoor sports such as motocross, quads, paintball, mountain bike trails, and sports circuits, making it a perfect destination for lovers of rural adventure activities. Key features: - \*\*Excellent location\*\*: Situated in the El Padron area, just 1 km from the sea and 10 minutes from the center of Estepona. With direct access from the A-7 motorway, it connects easily to Estepona (3 km), Puerto Banús (10 km), and Málaga (75 km), ensuring excellent communication and proximity to services and tourist areas. - \*\*Panoramic views\*\*: The plot is located on a hill with a gentle slope, offering spectacular views of the surrounding landscape, the sea, and the coast. - \*\*Industrial use allowed\*\*: The lower part of the plot is classified as industrial land, allowing the construction of industrial warehouses, storage facilities, or other industrial buildings, expanding the options for developing various types of businesses. - \*\*Accessibility and convenience\*\*: The property has two private access points and ample parking space, making it easy to access and suitable for businesses that require large amounts of traffic or for setting up activity centers. This land is a unique opportunity for those seeking a pro