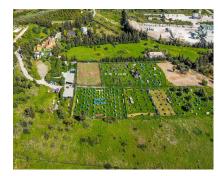

## Продажа - Участок - Estepona 1.950.000€

www.arbatestates.com +34 606 84 36 45 +34 602 51 80 97 info@arbatestates.com

Ref.-ID: R4689625 Estepona Участок

24135 m2

\*\*Magnificent plot of land of 24,135 m² in Estepona, with water, electricity, and both rustic and industrial zoning\*\*, located in a strategic area that offers great potential for various projects. With its exceptional features and privileged location, this property allows for a wide range of development options. Possible uses for the land: 1. \*\*Equestrian center\*\*: Ideal for creating a horse-related business, with facilities such as stables, riding arenas, and other spaces designed for equestrian activities and horse breeding. 2. \*\*Agricultural or livestock business\*\*: The plot is perfect for agricultural or livestock projects, taking advantage of its agricultural zoning for production and animal breeding. 3. \*\*Outdoor sports and rural activities\*\*: An extensive plot surrounded by nature, offering ample opportunities for outdoor sports such as motocross, quads, paintball, mountain bike trails, and sports circuits, making it a perfect destination for lovers of rural adventure activities. Key features: - \*\*Excellent location\*\*: Situated in the El Padron area, just 1 km from the sea and 10 minutes from the center of Estepona. With direct access from the A-7 motorway, it connects easily to Estepona (3 km), Puerto Banús (10 km), and Málaga (75 km), ensuring excellent communication and proximity to services and tourist areas. - \*\*Panoramic views\*\*: The plot is located on a hill with a gentle slope, offering spectacular views of the surrounding landscape, the sea, and the coast. - \*\*Industrial use allowed\*\*: The lower part of the plot is classified as industrial land, allowing the construction of industrial warehouses, storage facilities, or other industrial buildings, expanding the options for developing various types of businesses. - \*\*Accessibility and convenience\*\*: The property has two private access points and ample parking space, making it easy to access and suitable for businesses that require large amounts of traffic or for setting up activity centers. This land is a unique opportunity for those seeking a pro