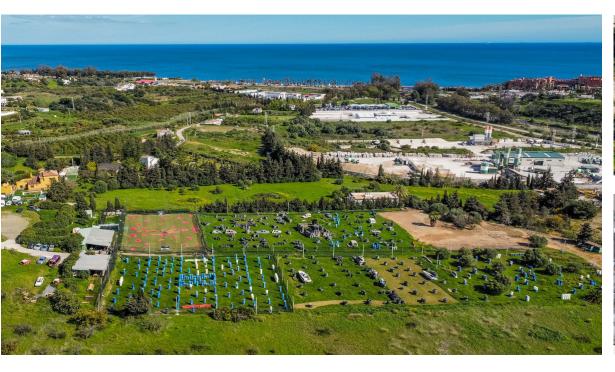

## Продажа - Участок - Estepona 1.950.000€

www.arbatestates.com +34 606 84 36 45 +34 602 51 80 97 info@arbatestates.com

Ref.-ID: R4689625 Estepona Участок

24135 m2

\*\*Magnificent plot of land of 24,135 m² in Estepona, with water, electricity, and both rustic and industrial zoning\*\*, located in a strategic area that offers great potential for various projects. With its exceptional features and privileged location, this property allows for a wide range of development options. Possible uses for the land: 1. \*\*Equestrian center\*\*: Ideal for creating a horse-related business, with facilities such as stables, riding arenas, and other spaces designed for equestrian activities and horse breeding. 2. \*\*Agricultural or livestock business\*\*: The plot is perfect for agricultural or livestock projects, taking advantage of its agricultural zoning for production and animal breeding. 3. \*\*Outdoor sports and rural activities\*\*: An extensive plot surrounded by nature, offering ample opportunities for outdoor sports such as motocross, quads, paintball, mountain bike trails, and sports circuits, making it a perfect destination for lovers of rural adventure activities. Key features: - \*\*Excellent location\*\*: Situated in the El Padron area, just 1 km from the sea and 10 minutes from the center of Estepona. With direct access from the A-7 motorway, it connects easily to Estepona (3 km), Puerto Banús (10 km), and Málaga (75 km), ensuring excellent communication and proximity to services and tourist areas. - \*\*Panoramic views\*\*: The plot is located on a hill with a gentle slope, offering spectacular views of the surrounding landscape, the sea, and the coast. - \*\*Industrial use allowed\*\*: The lower part of the plot is classified as industrial land, allowing the construction of industrial warehouses, storage facilities, or other industrial buildings, expanding the options for developing various types of businesses. - \*\*Accessibility and convenience\*\*: The property has two private access points and ample parking space, making it easy to access and suitable for businesses that require large amounts of traffic or for setting up activity centers. This land is a unique opportunity for those seeking a pro