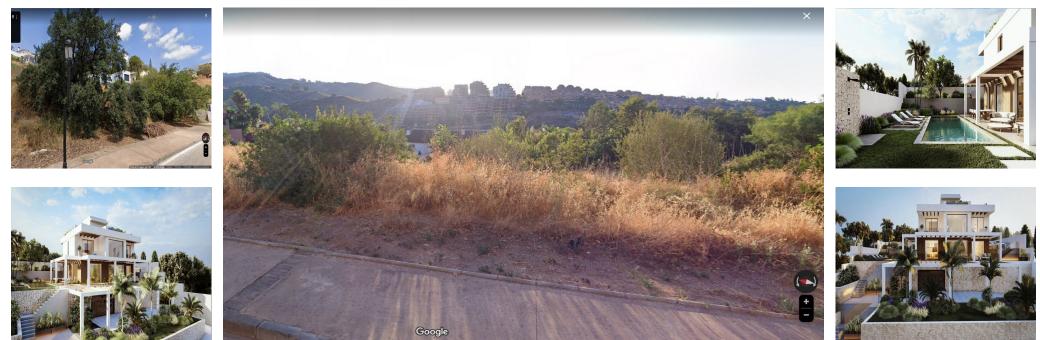

Продажа - Участок - Elviria 500.000€ www.arbatestates.com +34 606 84 36 45 +34 602 51 80 97 info@arbatestates.com

Ref.-ID: R4346713

1088 m2

Elviria

Участок

Residential plot in Elviria, in the well-known area of Santa María Golf, just a step away from the golf course and all amenities, well-connected and only minutes away from Marbella and Puerto Banús, as well as the beach. It has access from two streets. With a building capacity of 30%, suitable for an individual villa of 7.5m in height, allowing for a construction of 326m2 + basement + terraces + porches. There is an available project with license, for the construction of a total of 484.53m2 villa spanning 4 floors. The main floor would feature the entrance with access to a spacious open-style living and dining room with a kitchen, laundry room, and large windows leading directly to the terraces, gardens, and swimming pool. It would also include two bedrooms and two bathrooms, a dressing room, and access to the first floor via the staircase or elevator, where there would be three more bedrooms and two bathrooms, all with dressing rooms and terraces. Furthermore, from this floor, there would be access to a large solarium with a chill-out area, BBQ, jacuzzi, and incredible panoramic views. The basement would include a gym, bathroom, cinema room, wine cellar, and a private garage for multiple cars. Additionally, there would be two interior courtyards providing natural light, making it very bright. The exterior areas would be surrounded by gardens and a swimming pool with covered and uncovered terrace areas.