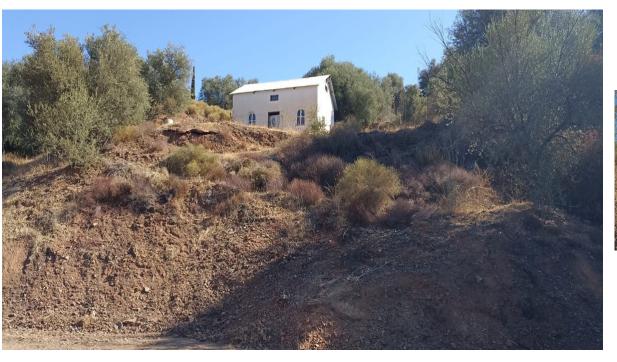

## Продажа - Участок - Mijas Costa 190.000€

www.arbatestates.com +34 606 84 36 45 +34 602 51 80 97 info@arbatestates.com

Ref.-ID: R4181281 Mijas Costa Участок

4310 m2

Rustic Land in La Atalaya – 4,300 m² with House under Construction Discover this large rustic land of 4,300 m², distributed in two terraces, ideal for those seeking tranquility and connection with nature. It includes a 70 m² house under construction, ready to be finished to your liking and adapted to your needs. This space offers endless possibilities to create your ideal refuge. Located in the natural environment of La Atalaya, you will enjoy unique landscapes, privacy and a relaxed atmosphere, perfect for disconnecting from daily stress. Main characteristics: Land area: 4,300 m². House: 70 m² under construction. Land distribution: 2 terraces. Location: Natural area in La Atalaya. A unique opportunity for investors or individuals looking for a project in a privileged environment. Contact us for more information or to arrange a visit!