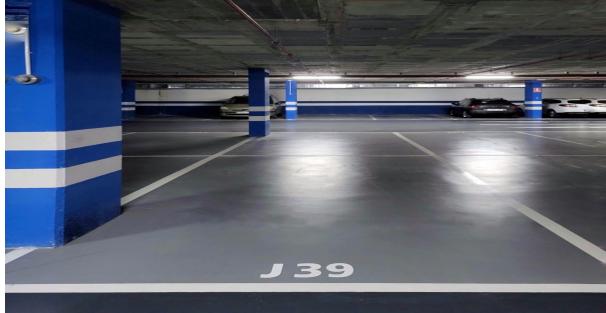

## Продажа - Коммерческая - Marbella 65.000€

Ref.-ID: R5119837 Marbella Коммерческая

Коммунальные: 288 EUR / год ИБИ: 29 EUR / год

13 m2

This underground parking space is located in the Francisco Norte Playa INDIGO car park complex, situated in the center of Marbella. It is ideal for a resident looking for secure and convenient parking in the heart of the city. The parking space is on level -2 which is only for owners, not public access. It has a maximum height of 1.9 meters and is accessible 24 hours a day, offering ideal flexibility to meet your needs. With services such as restrooms and an automatic car wash, this parking facility meets the expectations of users looking for comfort and convenience. Thanks to its strategic location, the Francisco Norte Playa INDIGO car park is close to several points of interest (POI). You can reach the famous Marbella Beach in just 5 minutes on foot, a must-see place to enjoy the sun and water activities. Marbella's old town, a historic area filled with charming shops and authentic restaurants, is also just a 7-minute walk away. Perfect for lovers of culture and local cuisine! In terms of public transportation, users will appreciate having quick access to the nearest stations. The Avenida del Mar bus station, which connects to the main lines of the urban network, is located just a 3-minute walk away. This easy access to transportation makes the Francisco Norte Playa INDIGO car park ideal for stress-free travel around the city. Why choose this parking lot? This location offers high-quality services and security that suit everyone's needs. Whether you're on vacation, a business trip, or simply looking for convenient parking for the day, this parking space is designed to meet your expectations. Here you have the best parking option in the Marbella center, especially if you are looking for parking near the beach and the city center. Community fees: 24 euros per month IBI fees: 29 euros per month Parking Space: 13m²