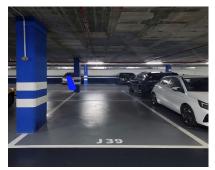

## Продажа - Коммерческая - Marbella 65.000€

Ref.-ID: R5119837 Marbella Коммерческая

Коммунальные: 288 EUR / год ИБИ: 29 EUR / год

13 m2

This underground parking space is located in the Francisco Norte Playa INDIGO car park complex, situated in the center of Marbella. It is ideal for a resident looking for secure and convenient parking in the heart of the city. The parking space is on level -2 which is only for owners, not public access. It has a maximum height of 1.9 meters and is accessible 24 hours a day, offering ideal flexibility to meet your needs. With services such as restrooms and an automatic car wash, this parking facility meets the expectations of users looking for comfort and convenience. Thanks to its strategic location, the Francisco Norte Playa INDIGO car park is close to several points of interest (POI). You can reach the famous Marbella Beach in just 5 minutes on foot, a must-see place to enjoy the sun and water activities. Marbella's old town, a historic area filled with charming shops and authentic restaurants, is also just a 7-minute walk away. Perfect for lovers of culture and local cuisine! In terms of public transportation, users will appreciate having quick access to the nearest stations. The Avenida del Mar bus station, which connects to the main lines of the urban network, is located just a 3-minute walk away. This easy access to transportation makes the Francisco Norte Playa INDIGO car park ideal for stress-free travel around the city. Why choose this parking lot? This location offers high-quality services and security that suit everyone's needs. Whether you're on vacation, a business trip, or simply looking for convenient parking for the day, this parking space is designed to meet your expectations. Here you have the best parking option in the Marbella center, especially if you are looking for parking near the beach and the city center. Community fees: 24 euros per month IBI fees: 29 euros per month Parking Space: 13m²