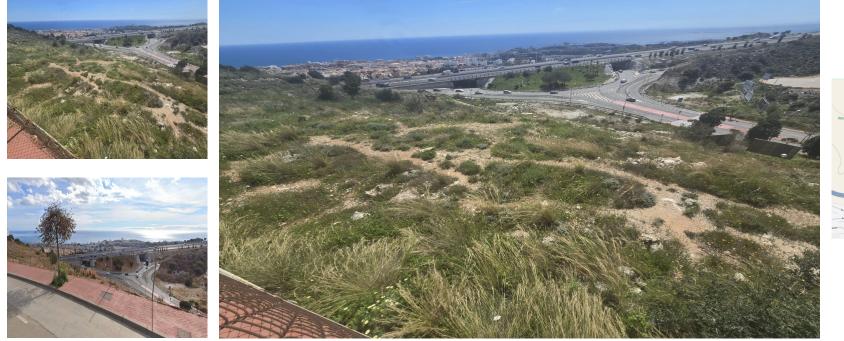

## **10000 m2**

Prime location in one of the most promising areas of the Costa del Sol. Land Features Area: 10,000 m<sup>2</sup> Land Use: Residential Buildable Area: 8,000 m<sup>2</sup> Infrastructure and Access Direct access to the A-7 motorway. 15 minutes from Malaga Airport. Services: Electricity, drinking water, and sewage disposal. Infrastructure and Services Nearby Transportation: Fast connections to major transportation networks. Education: Proximity to international schools and educational centers. Healthcare: Hospitals and private clinics within a 10 km radius. Leisure and Commerce: Shopping centers, restaurants, and beaches are just minutes away. Market Analysis Price of similar plots: Between [350 and [450/m<sup>2</sup>, supporting the valuation of this plot. Market Trend: 15% growth over the last 5 years, consolidating the area as a strategic location for investors and developers. Financial Analysis and Profitability Estimated Return on Investment: Between 20% and 30% over 5 years. High Demand: Significant interest from national and international buyers. Growth Factors: Continued development, proximity to key infrastructure, and the tourist appeal of the Costa del Sol. [] A unique opportunity for investors and developers in one of the most exclusive areas of Benalmádena.