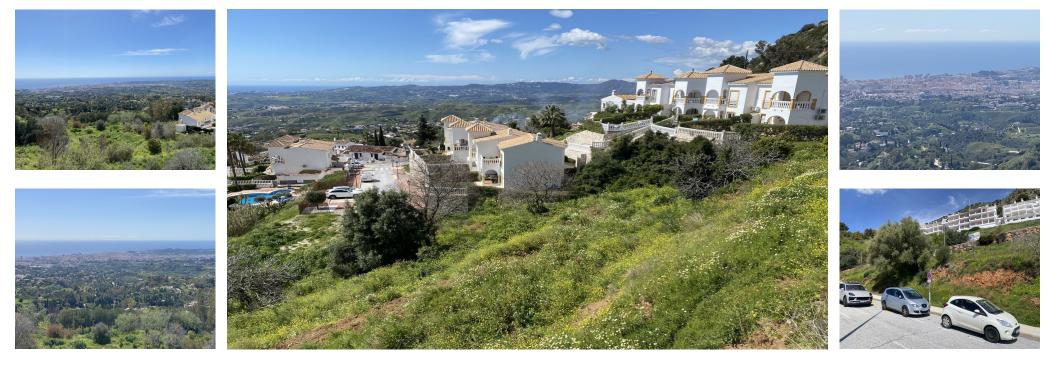

## Продажа - Участок - Mijas 2.200.000€

Ref.-ID: R5009278

Mijas

6100 m2

**9609 m2** 

Участок

Three prime development plots totalling 6,100 sqm, offering breathtaking views near Mijas Pueblo, are available for sale. Overview: Three prime development plots totalling 6,100 sqm, offering breathtaking views near Mijas Pueblo, are available for sale. They provide a solid foundation for design and implementation, with the potential to develop up to 53 units across the three projects (10, 13, and 30 units respectively). Plots 1 & 2 are assets of Shermijas SL Plot 3 is the land asset of Sapromijas S L The land or the companies are available for sale. Plot 1. A self contained plot 5 minute walk from Mijas Pueblo with stunning views has outline permission for 10 apartments or town houses. Infrastructure requirements are normal. Plots 2 & 3 require the installation of a new road and waste pipe. However, this has been factored into the financial projections. Despite this, the prime location and low land cost of [40,000 per unit position these plots will attract premium prices upon completion. Introduction (Plot 1 and 2) The Shermijas Project is a residential development opportunity featuring 10 & 13 apartments or town houses respectively across two plots on Camino De Los Caños, between Calle El Cantillar, in the Mijas municipality. These plots are designated as Unconsolidated Urban Land (SUNC) sector AA, under the General Urban Planning Plan (PGOU) of Mijas. The combined buildable area of 3,382 sq m offers significant potential for high-quality residential apartments. Sapromijas Project Introduction (Plot 3) Overview Key Project Details Plot Size and Characteristics: The plot spans 6,000 sqm and features an irregular shape with significant topographical variations. It is bounded by public roads to the north and south, public equipment to the east, and private residences to the west. Buildable Area: The usable area has been is 2804 sqm Project Vision: The development aims to deliver 30 apartments distributed across five blocks.

Расположение

💙 Деревня

**ОРИЕНТАЦИЯ** ✓ Юг Состояние Иовое строительство **ВИД** ✓ Море ✓ Горы