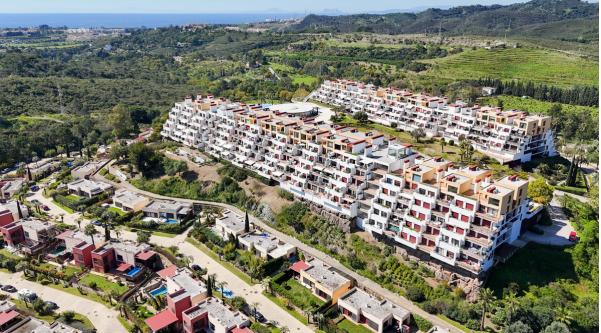

## Продажа - Апартамент - Benahavís 290.000€

Ref.-ID: R5004880 Benahavís Апартамент

Коммунальные: 3,144 EUR / год ИБИ: 487 EUR / год

2

99 m2

You won't find anything like this! Duplex penthouse in the exclusive Parque Botanico Resort and Country Club, in Benahavis, a true oasis of tranquility surrounded by nature. This bright home features two bedrooms and one bathroom, designed to offer comfort and quality of life. The living-dining room, with direct access to a spacious terrace, offers panoramic views of the majestic mountains, creating the perfect space to relax or share special moments. The independent kitchen is fully equipped. On the same floor, you'll find a cozy bedroom with built-in wardrobes and a modern bathroom. The upper floor houses another spacious bedroom, with the possibility of transforming it into an independent studio thanks to the option of installing a kitchen and an additional bathroom. You will also enjoy another terrace with fabulous views that connect you to the beauty of the surroundings. This penthouse is in perfect condition and includes solar panels for energy and hot water, air conditioning, a garage, and a storage room. With a tourist rental license, it is ideal as both a permanent residence or an investment. The resort offers dreamlike facilities: gardens designed with lagoons and water features, indoor and outdoor community pools, spa, gym, tennis, squash and football courts, play area, and 24-hour security. All this just five minutes drive to the main road, strategically located between Marbella and Estepona. A place where luxury and nature come together to offer you an extraordinary life. Come visit! The abbreviated information document is available. Expenses: Taxes (ITP or VAT+AJD) + Notary and registry fees. CN1