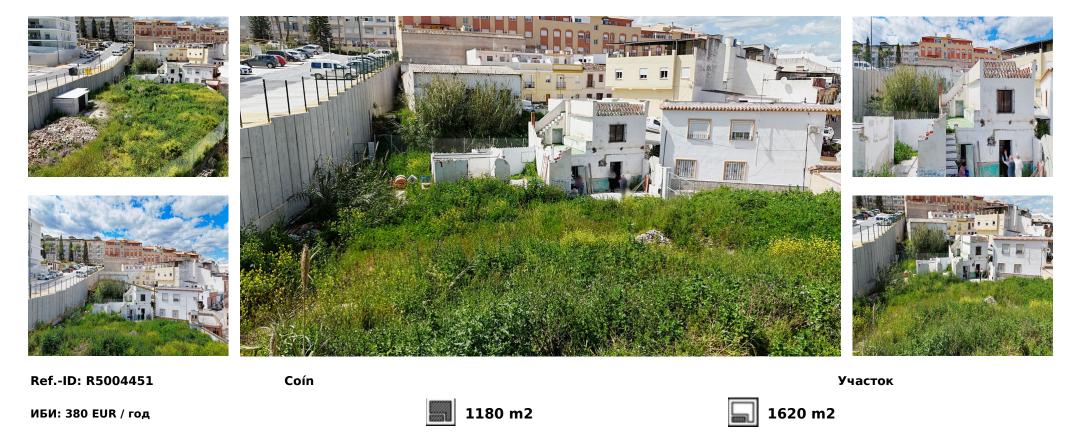

## Продажа - Участок - Coín 285.000€

Investment Opportunity in Coín. Discover this exceptional 553.06 m<sup>2</sup> urban plot, located in the heart of Coín's urban center, an area undergoing rapid development. With a buildable area of 1,180 m<sup>2</sup>, plus the possibility of adding basements, this land is ideal for the construction of duplex or triplex homes, as well as modern apartments. The price also includes a 1,020 m<sup>2</sup> plot of land considered unconsolidated, where you can have green areas if you so desire. Imagine creating a space where families can enjoy the convenience of living in the city center, with all the necessary services within easy reach, without the need for a vehicle. The municipal ordinance classifies this property as Consolidated Urban Land (ENSANCHE POPULAR N-2), which guarantees an already developed urban environment with great potential. Additionally, attached to this property, you'll find another plot classified as Unconsolidated Urban Land (UE-19) with a surface area of 1,020 m<sup>2</sup>, also intended for development, further expanding the investment possibilities. Don't miss this unique opportunity to contribute to the growth of Coín and create a project that will make a difference in the community. Contact us for more information and start shaping your vision!