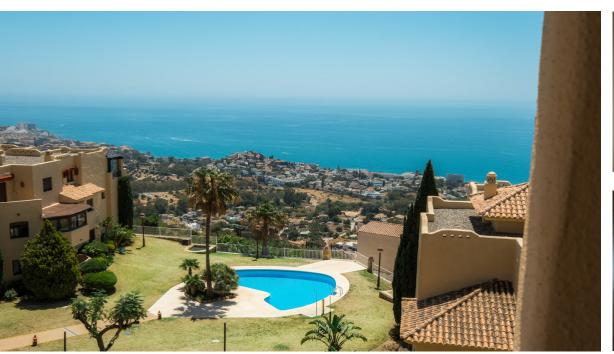

## Продажа - Апартамент - Benalmadena Costa 529.000€

Ref.-ID: R4994236 Benalmadena Costa

Коммунальные: 2,124 EUR / год ИБИ: 913 EUR / год Мусор: 163 EUR / год

Апартамент

140 m2

This spacious duplex with magnificent sea views is located just a few metres from the charming village of Benálmadena. This beautiful residential complex with Moorish and Middle East details offers a unique and special charm. The entrance of this duplex welcomes you with a spacious lobby that gives way to a fully equipped kitchen, perfect for lovers of gastronomy. The large terrace, with spectacular sea views, communal gardens and pool area, is ideal for relaxing and outdoor leisure. This duplex has three bedrooms of good size, all of them with fitted wardrobes, and two bathrooms, which provides comfort and sufficient space for the whole family or to receive guests. In addition, the property includes cold/heat air, which guarantees a pleasant temperature throughout the year. The location is equally fantastic. It is close to the charming village of Benalmadena village, known for its variety of bars and restaurants, where you can enjoy the local cuisine and a cozy atmosphere. Just 500 metres away is the stunning Benalmadena Stupa, which offers spectacular views of the Mediterranean and is a perfect place for meditation and tranquility. The proximity to the A7 motorway facilitates access to other areas of interest, allowing you to explore the region easily. The well-kept gardens and the two communal pools are the ideal places to relax and enjoy the good weather of the Costa del Sol. This duplex not only offers a wonderful place to live, but also a perfect setting to enjoy an unforgettable holiday. Don't miss this unique opportunity!

Состояние Отличное бассейн Общий вид Море Панорамный Сад Бассейн

**Сад** ✓ Общественный

**Парковка** ✔ Приватная

**Категория**✓ Цена снижена