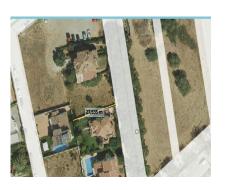

## Продажа - Участок - Marbella 550.000€

Участок

Ref.-ID: R4982347 Marbella

ИБИ: 516 EUR / год

503 m2

This excellent 500 square meter plot is located in a privileged area just 850 meters from the beach and next to the prestigious Guadalmina golf course. Situated in the charming village of San Pedro de Alcántara, this plot offers a unique opportunity to build a home in one of the most coveted areas of the Costa del Sol. Key Features: Proximity to the beach: Only 850 meters away, perfect for enjoying walks and activities by the sea. Exclusive location: Adjacent to the Guadalmina golf course, offering a green and sophisticated environment. In a very quiet, low-traffic street and recently renovated by the town hall. Nearby services Close to La Colonia Shopping Center and Guadalmina, providing easy access to shops, restaurants, and essential services. Education: Just 500 meters from the renowned San José School, ideal for families with children. Vibrant environment: 200 meters from the famous San Pedro Boulevard, a lively area with parks, leisure areas, and a wide variety of bars and restaurants. Access to exclusive areas: 5.4 km from Puerto Banús, famous for its nightlife, luxury boutiques, and high-end restaurants. Shopping: Only 100 meters away from grocery stores and bakeries, as well as some typical local restaurants. 21 minutes from La Cañada Shopping Center, one of the largest and most complete shopping centers in the region. Proximity to the village: Within walking distance to the center of San Pedro de Alcántara, offering an authentic experience and accessibility to all local services. Documentation and Project: The plot has all documentation up to date. The construction Pre-project has already been submitted and the license application with Marbella City Hall is in an advanced stage. You can choose to follow the project designed by the exclusive architect Alberto Rodríguez or design your own project according to your needs and preferences. Both option are not included in the price. Ficha Urbanística PA-SP-7 edificabilidad 0,30% Orientation and Maintenance: The plot has a southwest orientation, guaranteeing