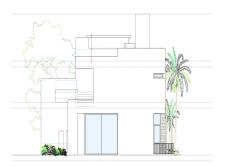

## Продажа - Участок - Marbella 550.000€

Участок

Ref.-ID: R4982347 Marbella

ИБИ: 516 EUR / год

503 m2

This excellent 500 square meter plot is located in a privileged area just 850 meters from the beach and next to the prestigious Guadalmina golf course. Situated in the charming village of San Pedro de Alcántara, this plot offers a unique opportunity to build a home in one of the most coveted areas of the Costa del Sol. Key Features: Proximity to the beach: Only 850 meters away, perfect for enjoying walks and activities by the sea. Exclusive location: Adjacent to the Guadalmina golf course, offering a green and sophisticated environment. In a very quiet, low-traffic street and recently renovated by the town hall. Nearby services Close to La Colonia Shopping Center and Guadalmina, providing easy access to shops, restaurants, and essential services. Education: Just 500 meters from the renowned San José School, ideal for families with children. Vibrant environment: 200 meters from the famous San Pedro Boulevard, a lively area with parks, leisure areas, and a wide variety of bars and restaurants. Access to exclusive areas: 5.4 km from Puerto Banús, famous for its nightlife, luxury boutiques, and high-end restaurants. Shopping: Only 100 meters away from grocery stores and bakeries, as well as some typical local restaurants. 21 minutes from La Cañada Shopping Center, one of the largest and most complete shopping centers in the region. Proximity to the village: Within walking distance to the center of San Pedro de Alcántara, offering an authentic experience and accessibility to all local services. Documentation and Project: The plot has all documentation up to date. The construction Pre-project has already been submitted and the license application with Marbella City Hall is in an advanced stage. You can choose to follow the project designed by the exclusive architect Alberto Rodríguez or design your own project according to your needs and preferences. Both option are not included in the price. Ficha Urbanística PA-SP-7 edificabilidad 0,30% Orientation and Maintenance: The plot has a southwest orientation, guaranteeing