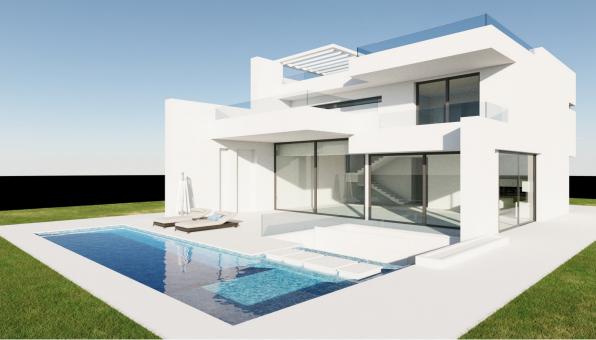

## Продажа - Участок - Marbella 550.000€

Участок

Ref.-ID: R4982347 Marbella

ИБИ: 516 EUR / год

503 m2

This excellent 500 square meter plot is located in a privileged area just 850 meters from the beach and next to the prestigious Guadalmina golf course. Situated in the charming village of San Pedro de Alcántara, this plot offers a unique opportunity to build a home in one of the most coveted areas of the Costa del Sol. Key Features: Proximity to the beach: Only 850 meters away, perfect for enjoying walks and activities by the sea. Exclusive location: Adjacent to the Guadalmina golf course, offering a green and sophisticated environment. In a very quiet, low-traffic street and recently renovated by the town hall. Nearby services Close to La Colonia Shopping Center and Guadalmina, providing easy access to shops, restaurants, and essential services. Education: Just 500 meters from the renowned San José School, ideal for families with children. Vibrant environment: 200 meters from the famous San Pedro Boulevard, a lively area with parks, leisure areas, and a wide variety of bars and restaurants. Access to exclusive areas: 5.4 km from Puerto Banús, famous for its nightlife, luxury boutiques, and high-end restaurants. Shopping: Only 100 meters away from grocery stores and bakeries, as well as some typical local restaurants. 21 minutes from La Cañada Shopping Center, one of the largest and most complete shopping centers in the region. Proximity to the village: Within walking distance to the center of San Pedro de Alcántara, offering an authentic experience and accessibility to all local services. Documentation and Project: The plot has all documentation up to date. The construction Pre-project has already been submitted and the license application with Marbella City Hall is in an advanced stage. You can choose to follow the project designed by the exclusive architect Alberto Rodríguez or design your own project according to your needs and preferences. Both option are not included in the price. Ficha Urbanística PA-SP-7 edificabilidad 0,30% Orientation and Maintenance: The plot has a southwest orientation, guaranteeing