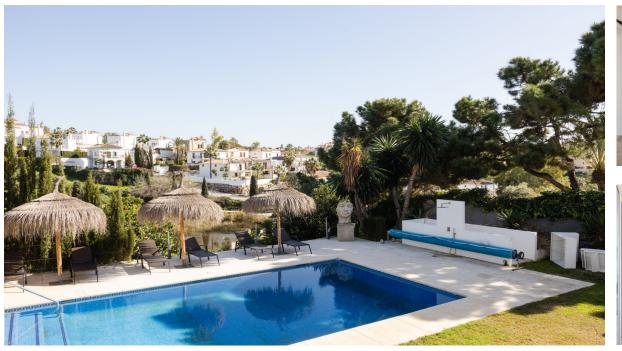

## Продажа - Дом - New Golden Mile 1.699.000€

Ref.-ID: R4952521

5

**New Golden Mile** 

408 m2

Дом

1038 m2

This bright and well-maintained family villa is perfectly situated frontline to La Resina golf course and very close to the Clubhouse. As you enter, you're welcomed by a spacious ground floor layout that beautifully surrounds a charming fully glazed Spanish-style patio, providing an inviting ambiance and keeping the house cool in summer. The different living and bedroom areas flow seamlessly around this open space, creating an ideal setting for family life. The semi-open kitchen features combination of classic and modern styles, as well as ample counter space, perfect for culinary enthusiasts. Step outside to the generous south-east facing terrace, that features lovely sitting and dining areas, completed with a barbecue grill. The spacious garden, complete with a large heated swimming pool makes this home a true oasis for entertaining or enjoying sunny afternoons with the family. Two large and elegantly furnished guest bedrooms, both on suite, are conveniently located on the ground floor. The master suite is generous in size and occupies the whole upper level of the villa. Featuring a walk-in closet and a private bathroom with a double vanity, a bathtub, and a separate shower, this room has a luxurious feel of a private retreat. The villa also offers two cozy guest bedrooms on the lower level, ensuring ample space for family and friends. Other premises of that level include a private garage, as well as laundry and storage spaces. Experience the perfect blend of luxury and tranquillity in this exceptional property, where each day feels like a vacation. La Resina Golf / Selwo area is a popular and rapidly growing part of New Golden Mile, with international school, restaurants, cafés , shops and sport facilities being just next door. Don't miss your chance to make this stunning villa your new home!