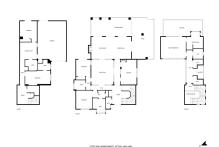

## Продажа - Дом - New Golden Mile 1.699.000€

Ref.-ID: R4952521

5

**New Golden Mile** 

408 m2

Дом

1038 m2

This bright and well-maintained family villa is perfectly situated frontline to La Resina golf course and very close to the Clubhouse. As you enter, you're welcomed by a spacious ground floor layout that beautifully surrounds a charming fully glazed Spanish-style patio, providing an inviting ambiance and keeping the house cool in summer. The different living and bedroom areas flow seamlessly around this open space, creating an ideal setting for family life. The semi-open kitchen features combination of classic and modern styles, as well as ample counter space, perfect for culinary enthusiasts. Step outside to the generous south-east facing terrace, that features lovely sitting and dining areas, completed with a barbecue grill. The spacious garden, complete with a large heated swimming pool makes this home a true oasis for entertaining or enjoying sunny afternoons with the family. Two large and elegantly furnished guest bedrooms, both on suite, are conveniently located on the ground floor. The master suite is generous in size and occupies the whole upper level of the villa. Featuring a walk-in closet and a private bathroom with a double vanity, a bathtub, and a separate shower, this room has a luxurious feel of a private retreat. The villa also offers two cozy guest bedrooms on the lower level, ensuring ample space for family and friends. Other premises of that level include a private garage, as well as laundry and storage spaces. Experience the perfect blend of luxury and tranquillity in this exceptional property, where each day feels like a vacation. La Resina Golf / Selwo area is a popular and rapidly growing part of New Golden Mile, with international school, restaurants, cafés , shops and sport facilities being just next door. Don't miss your chance to make this stunning villa your new home!