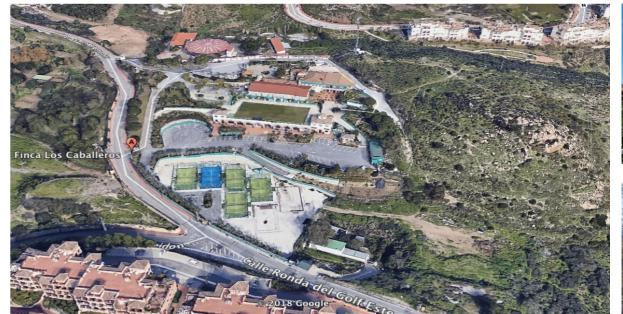

# Продажа - Участок - Benalmadena 8.500.000€

Ref.-ID: R4934050 Benalmadena **Участок** 

16513 m2

Incredible land to build a hotel complex, aparthotel, also ideal as a sports hotel on an existing luxury base. This 16513m<sup>2</sup> plot has a total buildable area of more than 11500m<sup>2</sup>. Of wich 65% is for the hotel rooms., allowing for about 250 rooms to be built. With an elegant restaurant and cafe, a paddle tennis club with 5 courts, a children's playground and an indoor playground and several rooms to host different events, it has successfully catered for multiple weddings in a single day. The total amount built at this current time is 4000m² It is a privileged location, a stone's throw from the famous Torrequebrada golf course, designed by the renowned José Gancedo, and just a few minutes from the beautiful sandy beaches of the Costa del Sol (1,2km to be exact) From the prestigious Torrequebrada area you can find in the center of Benalmádena Costa, 8 minutes by car, 20 minutes from Malaga airport and 25 minutes from the center of Marbella. Contact us to find out more about this profitable investment, you won't be disappointed.

# Особенности

Падлл теннис Ресторан на территории

**Сад** ✔ Приватный