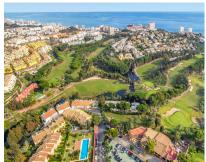

# Продажа - Участок - Benalmadena 8.500.000€

Ref.-ID: R4934050 Benalmadena **Участок** 

16513 m2

Incredible land to build a hotel complex, aparthotel, also ideal as a sports hotel on an existing luxury base. This 16513m<sup>2</sup> plot has a total buildable area of more than 11500m<sup>2</sup>. Of wich 65% is for the hotel rooms., allowing for about 250 rooms to be built. With an elegant restaurant and cafe, a paddle tennis club with 5 courts, a children's playground and an indoor playground and several rooms to host different events, it has successfully catered for multiple weddings in a single day. The total amount built at this current time is 4000m² It is a privileged location, a stone's throw from the famous Torrequebrada golf course, designed by the renowned José Gancedo, and just a few minutes from the beautiful sandy beaches of the Costa del Sol (1,2km to be exact) From the prestigious Torrequebrada area you can find in the center of Benalmádena Costa, 8 minutes by car, 20 minutes from Malaga airport and 25 minutes from the center of Marbella. Contact us to find out more about this profitable investment, you won't be disappointed.