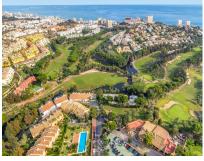

# Продажа - Участок - Benalmadena 8.500.000€

Ref.-ID: R4934050 Benalmadena **Участок** 

16513 m2

Incredible land to build a hotel complex, aparthotel, also ideal as a sports hotel on an existing luxury base. This 16513m<sup>2</sup> plot has a total buildable area of more than 11500m<sup>2</sup>. Of wich 65% is for the hotel rooms., allowing for about 250 rooms to be built. With an elegant restaurant and cafe, a paddle tennis club with 5 courts, a children's playground and an indoor playground and several rooms to host different events, it has successfully catered for multiple weddings in a single day. The total amount built at this current time is 4000m² It is a privileged location, a stone's throw from the famous Torrequebrada golf course, designed by the renowned José Gancedo, and just a few minutes from the beautiful sandy beaches of the Costa del Sol (1,2km to be exact) From the prestigious Torrequebrada area you can find in the center of Benalmádena Costa, 8 minutes by car, 20 minutes from Malaga airport and 25 minutes from the center of Marbella. Contact us to find out more about this profitable investment, you won't be disappointed.