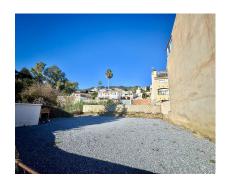

# Продажа - Участок - Benalmadena Pueblo **295.000€**

**Участок** 

Ref.-ID: R4927423 Benalmadena Pueblo

# 290 m2

Building plot with project in Rancho Domingo, Benalmádena Pueblo. Very attractive location on a corner plot at the end of a dead end street close to the village with all kinds of amenities. The project which is ready for the building license consists of a detached villa with private swimming pool and garage. It is developed to have basement, ground floor and first floor, with a garage for two vehicles and a swimming pool. It has been oriented so that the main views are directed to the points where there are no buildings, thus increasing the feeling of privacy. Basement level with gym, storage rooms, installation room, ironing room, wine cellar, bathroom 1, laundry room, garage and patio. Total usable area of basement 223.97 m2. Ground floor level with living room, dining room, kitchen, master bedroom, bathroom 2, dressing room, toilet, hallway, covered entrance, covered porch and swimming pool. Total usable area ground floor 212.43 m2. Closed constructed area on ground floor 89.60 m2. First floor with bedroom 1, bedroom 2, hall, bathroom 3, bathroom 4, covered terrace and open terrace. Total usable area first floor 83.10 m2. Closed constructed area on the first floor 46.91 m2 Total projected usable area 519.50 m2. Total built area computable at urban planning level 136.51 m2. The planned building is located in a consolidated urban environment of the development. The plots in the area are either built or in the process of being built.