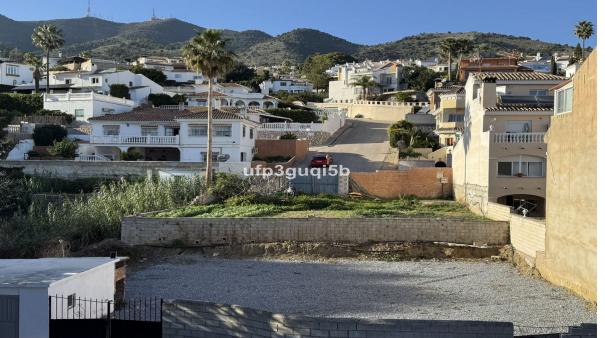

# Продажа - Участок - Benalmadena Pueblo **295.000€**

**Участок** 

Ref.-ID: R4927423 Benalmadena Pueblo

# 290 m2

Building plot with project in Rancho Domingo, Benalmádena Pueblo. Very attractive location on a corner plot at the end of a dead end street close to the village with all kinds of amenities. The project which is ready for the building license consists of a detached villa with private swimming pool and garage. It is developed to have basement, ground floor and first floor, with a garage for two vehicles and a swimming pool. It has been oriented so that the main views are directed to the points where there are no buildings, thus increasing the feeling of privacy. Basement level with gym, storage rooms, installation room, ironing room, wine cellar, bathroom 1, laundry room, garage and patio. Total usable area of basement 223.97 m2. Ground floor level with living room, dining room, kitchen, master bedroom, bathroom 2, dressing room, toilet, hallway, covered entrance, covered porch and swimming pool. Total usable area ground floor 212.43 m2. Closed constructed area on ground floor 89.60 m2. First floor with bedroom 1, bedroom 2, hall, bathroom 3, bathroom 4, covered terrace and open terrace. Total usable area first floor 83.10 m2. Closed constructed area on the first floor 46.91 m2 Total projected usable area 519.50 m2. Total built area computable at urban planning level 136.51 m2. The planned building is located in a consolidated urban environment of the development. The plots in the area are either built or in the process of being built.