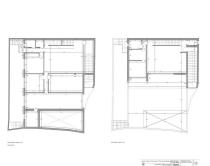

# 290 m2

Building plot with project in Rancho Domingo, Benalmádena Pueblo. Very attractive location on a corner plot at the end of a dead end street close to the village with all kinds of amenities. The project which is ready for the building license consists of a detached villa with private swimming pool and garage. It is developed to have basement, ground floor and first floor, with a garage for two vehicles and a swimming pool. It has been oriented so that the main views are directed to the points where there are no buildings, thus increasing the feeling of privacy. Basement level with gym, storage rooms, installation room, ironing room, wine cellar, bathroom 1, laundry room, garage and patio. Total usable area of basement 223.97 m2. Ground floor level with living room, dining room, kitchen, master bedroom, bathroom 2, dressing room, toilet, hallway, covered entrance, covered porch and swimming pool. Total usable area ground floor 212.43 m2. Closed constructed area on ground floor 89.60 m2. First floor with bedroom 1, bedroom 2, hall, bathroom 3, bathroom 4, covered terrace and open terrace. Total usable area first floor 83.10 m2. Closed constructed area on the first floor 46.91 m2 Total projected usable area 519.50 m2. Total built area computable at urban planning level 136.51 m2. The planned building is located in a consolidated urban environment of the development. The plots in the area are either built or in the process of being built.