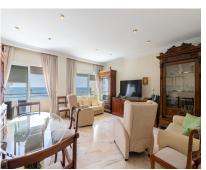

## Продажа - Апартамент - Estepona 950.000€

Ref.-ID: R4892431 **Estepona Апартамент** 

160 m2

This apartment, located in the charming Old Town of Estepona and right on the Promenade, is close to all necessary amenities and services, including shops, restaurants, schools, and public transport. The property, with 160m<sup>2</sup> of built space, stands out for its stunning sea views and direct beach access, making it an ideal choice for those looking to enjoy the maritime environment. Upon entering the apartment, a comfortable foyer leads to a spacious and bright living room that opens onto an elongated 18m<sup>2</sup> terrace, perfect for relaxing outdoors while gazing at the horizon and the charming uninterrupted sea views. The marble flooring adds an elegant touch, while the glass doors allow for panoramic sea views right from the living room. The separate and fully equipped kitchen features a dining area and a functional layout that includes an adjoining laundry room. The property has three bedrooms, offering a comfortable and cozy space for the whole family. Two of the bedrooms have sea views, and the master bedroom includes an en-suite bathroom, providing privacy and comfort. The other two bedrooms share an additional bathroom, both equipped with quality finishes and porcelain floors. The third bedroom, however, is generously sized and includes a small additional storage room. The property is in very good condition, has air conditioning installed, and is ready to be inhabited, requiring only minor updates according to each buyer's preferences. Located on the third floor with an elevator, it stands out for its proximity to the beach and various recreational facilities, allowing full enjoyment of everything Estepona has to offer.