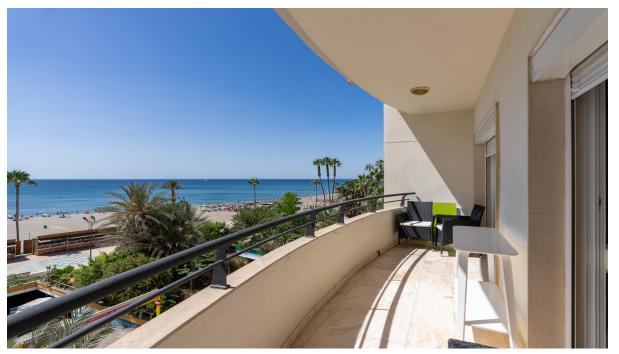

## Продажа - Апартамент - Estepona 950.000€

Ref.-ID: R4892431 **Estepona Апартамент** 

160 m2

This apartment, located in the charming Old Town of Estepona and right on the Promenade, is close to all necessary amenities and services, including shops, restaurants, schools, and public transport. The property, with 160m<sup>2</sup> of built space, stands out for its stunning sea views and direct beach access, making it an ideal choice for those looking to enjoy the maritime environment. Upon entering the apartment, a comfortable foyer leads to a spacious and bright living room that opens onto an elongated 18m<sup>2</sup> terrace, perfect for relaxing outdoors while gazing at the horizon and the charming uninterrupted sea views. The marble flooring adds an elegant touch, while the glass doors allow for panoramic sea views right from the living room. The separate and fully equipped kitchen features a dining area and a functional layout that includes an adjoining laundry room. The property has three bedrooms, offering a comfortable and cozy space for the whole family. Two of the bedrooms have sea views, and the master bedroom includes an en-suite bathroom, providing privacy and comfort. The other two bedrooms share an additional bathroom, both equipped with quality finishes and porcelain floors. The third bedroom, however, is generously sized and includes a small additional storage room. The property is in very good condition, has air conditioning installed, and is ready to be inhabited, requiring only minor updates according to each buyer's preferences. Located on the third floor with an elevator, it stands out for its proximity to the beach and various recreational facilities, allowing full enjoyment of everything Estepona has to offer.