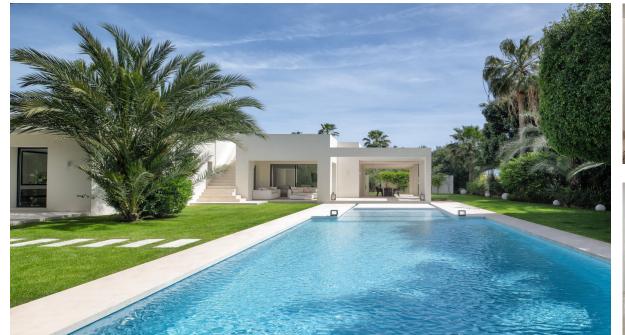

## Продажа - Дом - Marbesa 5.700.000€

Ref.-ID: R4882150

Marbesa

Дом

650 m2

2500 m2

This is more than a home—it's a piece of paradise. Situated on the largest plot in Marbesa at 2,500 m<sup>2</sup> of tropical gardens, this stunning one-level villa of 650 m<sup>2</sup> combines luxury, elegance, and warmth. With five spacious bedrooms, five en suite bathrooms, and two extra toilets, every corner of this home is designed to impress. As you step inside, you're greeted by an expansive, open-plan living area fi lled with natural light. The chic designer furniture and large windows complement the warm, serene ambiance, making it a perfect space for both relaxation and entertaining. With everything on one level, the flow of this home is remarkable. The heart of the home, the living space, opens up to the outdoors, where the beauty of the property truly comes alive. Both the home and the large inviting pool area are surrounded by stunning exotic gardens filled with palm trees, fruit trees, and exquisite flowers—creating a peaceful energy that resonates in every corner, truly hard to find elsewhere. The property includes a fully equipped gym with a sauna and two adaptable rooms that can be easily converted into anything you desire, located near the indoor garage, which has space for two cars. Additionally, there is space for two extra cars in the outdoor parking area. The property is also equipped with solar panels, making it both energy-effi cient and cost-friendly. Imagine waking up to the soft sounds of nature, enjoying a peaceful morning stroll, and knowing the beach is less than fi ve minutes away on foot. This is a lifestyle of luxury and serenity in one of Marbella East's most sought-after areas. This is a unique property, destined for the client who demands nothing less than extraordinary.