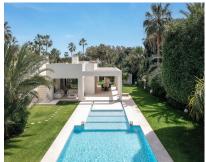

## Продажа - Дом - Marbesa 5.700.000€

Ref.-ID: R4882150

Marbesa

Дом

650 m2

2500 m2

This is more than a home—it's a piece of paradise. Situated on the largest plot in Marbesa at 2,500 m<sup>2</sup> of tropical gardens, this stunning one-level villa of 650 m<sup>2</sup> combines luxury, elegance, and warmth. With five spacious bedrooms, five en suite bathrooms, and two extra toilets, every corner of this home is designed to impress. As you step inside, you're greeted by an expansive, open-plan living area fi lled with natural light. The chic designer furniture and large windows complement the warm, serene ambiance, making it a perfect space for both relaxation and entertaining. With everything on one level, the flow of this home is remarkable. The heart of the home, the living space, opens up to the outdoors, where the beauty of the property truly comes alive. Both the home and the large inviting pool area are surrounded by stunning exotic gardens filled with palm trees, fruit trees, and exquisite flowers—creating a peaceful energy that resonates in every corner, truly hard to find elsewhere. The property includes a fully equipped gym with a sauna and two adaptable rooms that can be easily converted into anything you desire, located near the indoor garage, which has space for two cars. Additionally, there is space for two extra cars in the outdoor parking area. The property is also equipped with solar panels, making it both energy-effi cient and cost-friendly. Imagine waking up to the soft sounds of nature, enjoying a peaceful morning stroll, and knowing the beach is less than fi ve minutes away on foot. This is a lifestyle of luxury and serenity in one of Marbella East's most sought-after areas. This is a unique property, destined for the client who demands nothing less than extraordinary.