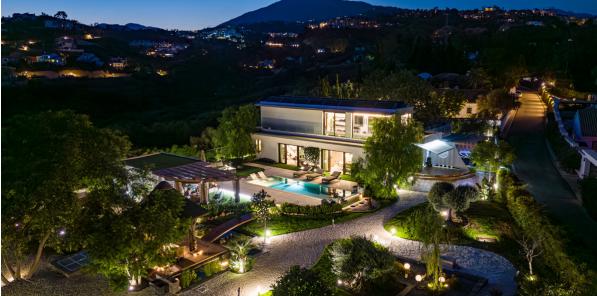

## Продажа - Дом - Benahavís 3.950.000€

Ref.-ID: R4874389 Benahavís

570 m2

Дом

2473 m2

Welcome to Villa TrueLove, a breathtaking sanctuary nestled in the heart of Benahavís, where architecture, nature, and serenity converge in perfect harmony. Enter through an impressive wooden door flanked by volcanic rock statues of 'Perros Fu', and you are immediately embraced by an atmosphere of spiritual tranquility and discreet luxury. This sixbedroom, five-bathroom masterpiece offers a unique combination of timeless design and cutting-edge technology, surrounded by lush gardens and sweeping views that speak directly to the soul. The interior of Villa TrueLove is a curated expression of natural elements and fine craftsmanship. From the first master bedroom adorned in wood and stone to the open ensuite bathroom with an artisan sink and walk-in dressing room, every corner is designed to soothe and inspire. Just beyond lies the villa's wellness zone - home to an eight-person sauna, full massage area, and an awe-inspiring 1,500-year-old granite bathtub basking in sunlight under a skylight. The living areas flow organically into the gardens, where a parguet and opaque glass floor gives the illusion of walking on water, anchored by a central bioethanol fireplace. The kitchen, a design showpiece, combines natural wood with stainless steel and a sculptural island built to entertain and impress. Adjacent to the main living area is the second master suite, a space with high ceilings and soft LED ambiance, styled with mid-century character and an open-plan bathroom featuring a gilded basin and walk-in glass shower. Upstairs, a fully equipped gym offers panoramic mountain and garden views, allowing you to train in total peace. The lower level reveals a private world of comfort and utility, with a concrete-and-parguet utility room, two designforward bedrooms with ambient lighting and organic materials, and a cinema room acoustically designed for immersive viewing, complete with bar and guest facilities. Hidden within the lower floor is perhaps the villa's most surprising feature - a fully equipped panic room designed to accommodate up to 12 people. Self-sufficient with its own kitchen, bathroom, dining area, and surveillance access, this secure space is a testament to the property's dedication to comfort and safety under any circumstances. Outside, the true heart of Villa TrueLove comes alive. The gardens are a sensory journey: soft hybrid grass underfoot, a meditative Japanese stone garden, sculpted olive trees, and a thriving fruit grove filled with tomatoes, bananas, avocados, and pomegranates. An ancient Bali temple sits quietly in the center of a koi pond, accessed via a wooden bridge and shaded by towering trees. The infinity pool stretches into the horizon with submerged loungers at one end and a serene Buddha statue at the other. Nearby, the guest house provides ultimate comfort with a kitchenette, bathroom, bedroom, and a dedicated chill-out area for visiting friends or family. On the far side of the garden stands the villa's symbolic quardian - 'Grandfather', a majestic 1,000-year-old Algarrobo tree whose slow, cyclical regeneration mirrors the villa's message of peace, rebirth, and spiritual reconnection. The emblem of TrueLove is subtly echoed throughout the home, grounding its luxury in meaning and intention. Villa TrueLove is equipped with state-of-the-art features including 42 solar panels, water tanks, a high-level security system, aerothermal technology, and a complete water purification system. This is not merely a home; it is a holistic experience designed to elevate the senses, still the mind, and enrich the soul. From the moment you arrive, you are enveloped in silence, balance, and beauty. And while you may one day leave its gates, a part of you will remain - forever connected to the essence of Villa TrueLove.