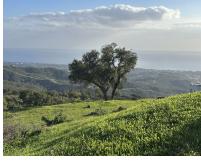

## 34000 m2

If you are looking for a large piece of land with entirely stunning sea views, then come and visit this plot on top of the hill above Elviria. Dreams are made of this. THIS IS A PLOT THAT IS RUSTIC with a designation ENCINAR (OAK FOREST) and located on a cattle track...PECUNARIO On the country road leading along the crest of the hills above Elviria, these plots are very unique as they offer south-facing orientation and views to the coast of Marbella East. The most beautiful plot located on the southern facing slope of la Mairena. This land is forestal and rustic and is only buildable according to the LEY DE LA LISTA This means that it can support a private independent family home of 1% of the size of the land only as a "vinculada" where the house includes buildings destined for the keeping of animals and other activities that promote the well-being of the rural land.