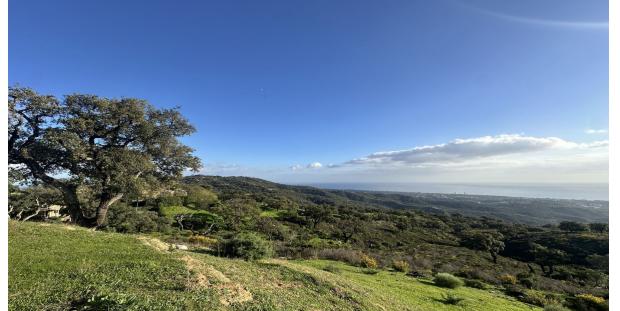

## 34000 m2

If you are looking for a large piece of land with entirely stunning sea views, then come and visit this plot on top of the hill above Elviria. Dreams are made of this. THIS IS A PLOT THAT IS RUSTIC with a designation ENCINAR (OAK FOREST) and located on a cattle track...PECUNARIO On the country road leading along the crest of the hills above Elviria, these plots are very unique as they offer south-facing orientation and views to the coast of Marbella East. The most beautiful plot located on the southern facing slope of la Mairena. This land is forestal and rustic and is only buildable according to the LEY DE LA LISTA This means that it can support a private independent family home of 1% of the size of the land only as a "vinculada" where the house includes buildings destined for the keeping of animals and other activities that promote the well-being of the rural land.