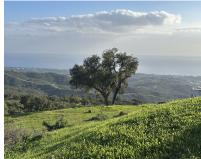

## 34000 m2

If you are looking for a large piece of land with entirely stunning sea views, then come and visit this plot on top of the hill above Elviria. Dreams are made of this. THIS IS A PLOT THAT IS RUSTIC with a designation ENCINAR (OAK FOREST) and located on a cattle track...PECUNARIO On the country road leading along the crest of the hills above Elviria, these plots are very unique as they offer south-facing orientation and views to the coast of Marbella East. The most beautiful plot located on the southern facing slope of la Mairena. This land is forestal and rustic and is only buildable according to the LEY DE LA LISTA This means that it can support a private independent family home of 1% of the size of the land only as a "vinculada" where the house includes buildings destined for the keeping of animals and other activities that promote the well-being of the rural land.