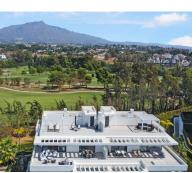

Stunning 3-Bedroom Penthouse with large Solarium in Cataleya, Estepona. This spectacular penthouse is located in the exclusive Cataleya development in Estepona, within walking distance to the Atalaya Golf & Country Club. The property stands out for its luxury design and functional spaces filled with natural light, offering a modern and comfortable lifestyle. The apartment features a spacious, open-plan kitchen connected to the living-dining room, with direct access to a 79 m² terrace that seamlessly blends indoor and outdoor living. The kitchen is fully equipped with top-of-the-line Siemens appliances. The upper level boasts a 65 m² solarium with an outdoor shower. The property offers 3 bedrooms and 2 full bathrooms. The west-facing orientation provides incredible panoramic views. The property is sold fully furnished; this is Kris Turnbull Studios who was commissioned to design the luxurious interiors of this duplex penthouse. It has been designed with an impeccably detailed interior scheme, using specialist joinery and wall finishes, alongside bespoke furnishings and decorative lighting. The design was created with a vision to seamlessly marry a monochrome design style with timeless elegance whilst adding glamorous details and finishes. The layout has been carefully curated in order to highlight the spectacular views. The exquisite materials and natural lighting create a seamless flow between indoor and outdoor living. Fashioning an interior that stands the test of time, Kris Turnbull has created an ambiance that is both glamorous and relaxed. Furniture by Minotti, pouf in the bedroom from Hermes and wallpaper from Armani make this property unique. Located halfway between Marbella and Estepona, in the heart of Atalaya Alta, the Cataleya complex is located in one of the most exclusive environments, surrounded by nature and within walking distance of all kinds of amenities, services, restaurants, beaches, golf courses, schools. , ... Gated community with incredible outdoor spaces such as its sustainable gardens