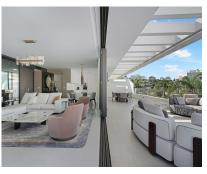

Stunning 3-Bedroom Penthouse with large Solarium in Cataleya, Estepona. This spectacular penthouse is located in the exclusive Cataleya development in Estepona, within walking distance to the Atalaya Golf & Country Club. The property stands out for its luxury design and functional spaces filled with natural light, offering a modern and comfortable lifestyle. The apartment features a spacious, open-plan kitchen connected to the living-dining room, with direct access to a 79 m² terrace that seamlessly blends indoor and outdoor living. The kitchen is fully equipped with top-of-the-line Siemens appliances. The upper level boasts a 65 m² solarium with an outdoor shower. The property offers 3 bedrooms and 2 full bathrooms. The west-facing orientation provides incredible panoramic views. The property is sold fully furnished; this is Kris Turnbull Studios who was commissioned to design the luxurious interiors of this duplex penthouse. It has been designed with an impeccably detailed interior scheme, using specialist joinery and wall finishes, alongside bespoke furnishings and decorative lighting. The design was created with a vision to seamlessly marry a monochrome design style with timeless elegance whilst adding glamorous details and finishes. The layout has been carefully curated in order to highlight the spectacular views. The exquisite materials and natural lighting create a seamless flow between indoor and outdoor living. Fashioning an interior that stands the test of time, Kris Turnbull has created an ambiance that is both glamorous and relaxed. Furniture by Minotti, pouf in the bedroom from Hermes and wallpaper from Armani make this property unique. Located halfway between Marbella and Estepona, in the heart of Atalaya Alta, the Cataleya complex is located in one of the most exclusive environments, surrounded by nature and within walking distance of all kinds of amenities, services, restaurants, beaches, golf courses, schools. , ... Gated community with incredible outdoor spaces such as its sustainable gardens