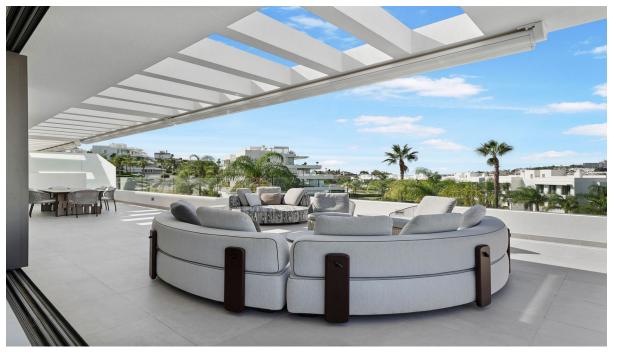

Stunning 3-Bedroom Penthouse with large Solarium in Cataleya, Estepona. This spectacular penthouse is located in the exclusive Cataleya development in Estepona, within walking distance to the Atalaya Golf & Country Club. The property stands out for its luxury design and functional spaces filled with natural light, offering a modern and comfortable lifestyle. The apartment features a spacious, open-plan kitchen connected to the living-dining room, with direct access to a 79 m² terrace that seamlessly blends indoor and outdoor living. The kitchen is fully equipped with top-of-the-line Siemens appliances. The upper level boasts a 65 m² solarium with an outdoor shower. The property offers 3 bedrooms and 2 full bathrooms. The west-facing orientation provides incredible panoramic views. The property is sold fully furnished; this is Kris Turnbull Studios who was commissioned to design the luxurious interiors of this duplex penthouse. It has been designed with an impeccably detailed interior scheme, using specialist joinery and wall finishes, alongside bespoke furnishings and decorative lighting. The design was created with a vision to seamlessly marry a monochrome design style with timeless elegance whilst adding glamorous details and finishes. The layout has been carefully curated in order to highlight the spectacular views. The exquisite materials and natural lighting create a seamless flow between indoor and outdoor living. Fashioning an interior that stands the test of time, Kris Turnbull has created an ambiance that is both glamorous and relaxed. Furniture by Minotti, pouf in the bedroom from Hermes and wallpaper from Armani make this property unique. Located halfway between Marbella and Estepona, in the heart of Atalaya Alta, the Cataleya complex is located in one of the most exclusive environments, surrounded by nature and within walking distance of all kinds of amenities, services, restaurants, beaches, golf courses, schools. , ... Gated community with incredible outdoor spaces such as its sustainable gardens