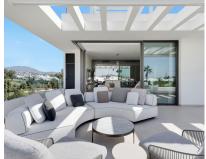

Stunning 3-Bedroom Penthouse with large Solarium in Cataleya, Estepona. This spectacular penthouse is located in the exclusive Cataleya development in Estepona, within walking distance to the Atalaya Golf & Country Club. The property stands out for its luxury design and functional spaces filled with natural light, offering a modern and comfortable lifestyle. The apartment features a spacious, open-plan kitchen connected to the living-dining room, with direct access to a 79 m² terrace that seamlessly blends indoor and outdoor living. The kitchen is fully equipped with top-of-the-line Siemens appliances. The upper level boasts a 65 m² solarium with an outdoor shower. The property offers 3 bedrooms and 2 full bathrooms. The west-facing orientation provides incredible panoramic views. The property is sold fully furnished; this is Kris Turnbull Studios who was commissioned to design the luxurious interiors of this duplex penthouse. It has been designed with an impeccably detailed interior scheme, using specialist joinery and wall finishes, alongside bespoke furnishings and decorative lighting. The design was created with a vision to seamlessly marry a monochrome design style with timeless elegance whilst adding glamorous details and finishes. The layout has been carefully curated in order to highlight the spectacular views. The exquisite materials and natural lighting create a seamless flow between indoor and outdoor living. Fashioning an interior that stands the test of time, Kris Turnbull has created an ambiance that is both glamorous and relaxed. Furniture by Minotti, pouf in the bedroom from Hermes and wallpaper from Armani make this property unique. Located halfway between Marbella and Estepona, in the heart of Atalaya Alta, the Cataleya complex is located in one of the most exclusive environments, surrounded by nature and within walking distance of all kinds of amenities, services, restaurants, beaches, golf courses, schools. , ... Gated community with incredible outdoor spaces such as its sustainable gardens