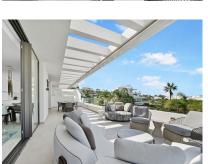

Stunning 3-Bedroom Penthouse with large Solarium in Cataleya, Estepona. This spectacular penthouse is located in the exclusive Cataleya development in Estepona, within walking distance to the Atalaya Golf & Country Club. The property stands out for its luxury design and functional spaces filled with natural light, offering a modern and comfortable lifestyle. The apartment features a spacious, open-plan kitchen connected to the living-dining room, with direct access to a 79 m² terrace that seamlessly blends indoor and outdoor living. The kitchen is fully equipped with top-of-the-line Siemens appliances. The upper level boasts a 65 m² solarium with an outdoor shower. The property offers 3 bedrooms and 2 full bathrooms. The west-facing orientation provides incredible panoramic views. The property is sold fully furnished; this is Kris Turnbull Studios who was commissioned to design the luxurious interiors of this duplex penthouse. It has been designed with an impeccably detailed interior scheme, using specialist joinery and wall finishes, alongside bespoke furnishings and decorative lighting. The design was created with a vision to seamlessly marry a monochrome design style with timeless elegance whilst adding glamorous details and finishes. The layout has been carefully curated in order to highlight the spectacular views. The exquisite materials and natural lighting create a seamless flow between indoor and outdoor living. Fashioning an interior that stands the test of time, Kris Turnbull has created an ambiance that is both glamorous and relaxed. Furniture by Minotti, pouf in the bedroom from Hermes and wallpaper from Armani make this property unique. Located halfway between Marbella and Estepona, in the heart of Atalaya Alta, the Cataleya complex is located in one of the most exclusive environments, surrounded by nature and within walking distance of all kinds of amenities, services, restaurants, beaches, golf courses, schools. , ... Gated community with incredible outdoor spaces such as its sustainable gardens