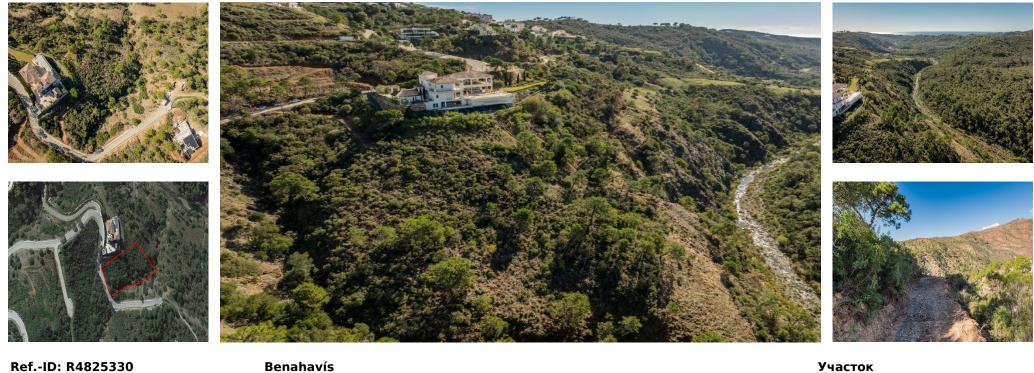

## Продажа - Участок - Benahavís 249.000€

Ref.-ID: R4825330

Коммунальные: 4,380 EUR / год

Benahavís

ИБИ: 424 EUR / год

**552 m2** 

This exceptional 4,600 square meter plot is located in the highly sought-after Montemayor Urbanization, a gem within the prestigious Benahavís, Spain's most affluent village. Renowned for its exclusive residences and tranquil surroundings, Montemayor offers a unique blend of natural beauty and secure living, making it one of the most desirable destinations on the Costa del Sol. Imagine building your dream home in this idyllic setting, where the plot's generous size and approved building rights of 561.20 square meters provide the perfect canvas for an extraordinary project. Whether you envision a modern architectural masterpiece or a timeless Mediterranean villa, this plot allows for a creation that harmonizes with its natural surroundings, while enjoying all the comforts of an elite urbanization. Facing west, the plot bathes in the golden hues of the Andalusian sunsets, offering breathtaking views that stretch across the verdant landscape. Here, life moves at a gentle pace, where the tranquil lifestyle, unbeatable climate, and unparalleled gastronomy of the Costa del Sol invite you to unwind and savor every moment. Safety and privacy are paramount in Montemayor, with 24-hour surveillance, security cameras lining the streets, and a concierge at the entrance, ensuring peace of mind for its distinguished residents. Despite its secluded ambiance, the urbanization is just a short drive from the vibrant life of Marbella, world-class golf courses, and the stunning beaches that define this coastal paradise. This is not just a plot; it is an opportunity to create a legacy in one of Spain's most exclusive enclaves. Here, amidst the natural splendor and elite surroundings, you can build a home that reflects your vision, a haven of luxury, and a place where every day feels like a retreat. In Montemayor, Benahavís, it is possible to live in the heart of nature without compromising on security or sophistication.

## Расположение

У Рядом с гольф-полем

**ОРИЕНТАЦИЯ** Запад

ВИД Горы Сельская местность Панорамный меры безопасности Огражденный комплекс Охрана 24 часа

Категория У Элитная