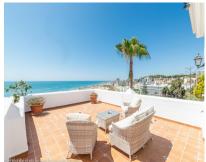

## Продажа - Апартамент - Torremolinos 1.500.000€

Ref.-ID: R4387165

Коммунальные: 6,732 EUR / год

Torremolinos

ИБИ: 2,474 EUR / год

610 m2

Recent reduction from 1.700.000 to 1.500.000 !! Wonderful duplex penthouse with panoramic sea views located in the exclusive urbanization "Castillo de San Luis" next to the sea and all services. The property is distributed over 2 floors as follows: The entrance floor located on the 1st floor is made up of a very spacious and elegant entrance hall that distributes on one side the very large living room (dining area, lounge room plus another seating area) with access to a very large terrace with a part covered with wonderful views of the sea and another open part where there is a dining table and plenty of space. In this area of the property there is also a TV room. Going through the entrance hall is the very large fully equipped kitchen with breakfast table and a separate utility room. From the hall, we also access to the sleeping area where there are 4 large bedrooms and 3 bathrooms (1 en suite). All bedrooms have large fitted wardrobes and access to very sunny terraces with electric awnings. Finally, and again from the entrance hall, you access the upper floor where the master bedroom is located, which is huge and very bright with access to a beautiful and spacious sunny terrace with 100% privacy and tranquillity with wonderful views of the sea, the beach and surroundings. The bedroom has a dressing room and a bathroom with Jacuzzi and shower. The property is in very good condition with hot and cold air conditioning throughout the property, marble floors and bathrooms, double glazed windows with electric shutters and electric awnings on the terraces. The property is also sold with 2 parking spaces and 2 large storage rooms. Very well-maintained community with a beautiful community garden, swimming pool, fountains, elevators and security cameras. Total build size 528,39m2. Living area 332,39m2 plus 196m2 of terraces. Garages with 34,02m2 and 33,88m2. Storage rooms with 24,39m2 and 15,10m2. Community 561,82 per month. IBI 2.474,14 per year. Year of construction 1992. Distances: Carihuela beach 300 meters Torremo