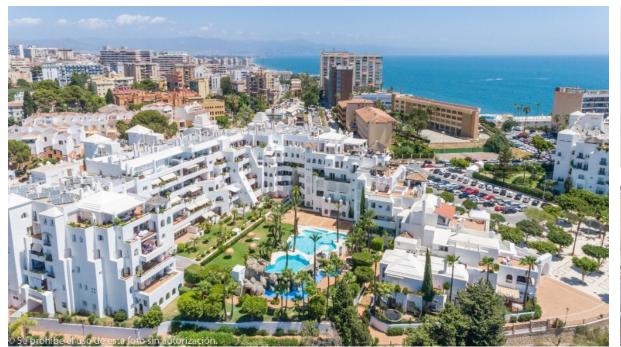

## Продажа - Апартамент - Torremolinos 1.500.000€

Ref.-ID: R4387165

Коммунальные: 6,732 EUR / год

Torremolinos

ИБИ: 2,474 EUR / год

610 m2

Recent reduction from 1.700.000 to 1.500.000 !! Wonderful duplex penthouse with panoramic sea views located in the exclusive urbanization "Castillo de San Luis" next to the sea and all services. The property is distributed over 2 floors as follows: The entrance floor located on the 1st floor is made up of a very spacious and elegant entrance hall that distributes on one side the very large living room (dining area, lounge room plus another seating area) with access to a very large terrace with a part covered with wonderful views of the sea and another open part where there is a dining table and plenty of space. In this area of the property there is also a TV room. Going through the entrance hall is the very large fully equipped kitchen with breakfast table and a separate utility room. From the hall, we also access to the sleeping area where there are 4 large bedrooms and 3 bathrooms (1 en suite). All bedrooms have large fitted wardrobes and access to very sunny terraces with electric awnings. Finally, and again from the entrance hall, you access the upper floor where the master bedroom is located, which is huge and very bright with access to a beautiful and spacious sunny terrace with 100% privacy and tranquillity with wonderful views of the sea, the beach and surroundings. The bedroom has a dressing room and a bathroom with Jacuzzi and shower. The property is in very good condition with hot and cold air conditioning throughout the property, marble floors and bathrooms, double glazed windows with electric shutters and electric awnings on the terraces. The property is also sold with 2 parking spaces and 2 large storage rooms. Very well-maintained community with a beautiful community garden, swimming pool, fountains, elevators and security cameras. Total build size 528,39m2. Living area 332,39m2 plus 196m2 of terraces. Garages with 34,02m2 and 33,88m2. Storage rooms with 24,39m2 and 15,10m2. Community 561,82 per month. IBI 2.474,14 per year. Year of construction 1992. Distances: Carihuela beach 300 meters Torremo