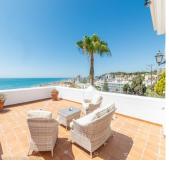

## Продажа - Апартамент - Torremolinos 1.500.000€

Ref.-ID: R4387165

Коммунальные: 6,732 EUR / год

Torremolinos

ИБИ: 2,474 EUR / год

610 m2

Recent reduction from 1.700.000 to 1.500.000 !! Wonderful duplex penthouse with panoramic sea views located in the exclusive urbanization "Castillo de San Luis" next to the sea and all services. The property is distributed over 2 floors as follows: The entrance floor located on the 1st floor is made up of a very spacious and elegant entrance hall that distributes on one side the very large living room (dining area, lounge room plus another seating area) with access to a very large terrace with a part covered with wonderful views of the sea and another open part where there is a dining table and plenty of space. In this area of the property there is also a TV room. Going through the entrance hall is the very large fully equipped kitchen with breakfast table and a separate utility room. From the hall, we also access to the sleeping area where there are 4 large bedrooms and 3 bathrooms (1 en suite). All bedrooms have large fitted wardrobes and access to very sunny terraces with electric awnings. Finally, and again from the entrance hall, you access the upper floor where the master bedroom is located, which is huge and very bright with access to a beautiful and spacious sunny terrace with 100% privacy and tranquillity with wonderful views of the sea, the beach and surroundings. The bedroom has a dressing room and a bathroom with Jacuzzi and shower. The property is in very good condition with hot and cold air conditioning throughout the property, marble floors and bathrooms, double glazed windows with electric shutters and electric awnings on the terraces. The property is also sold with 2 parking spaces and 2 large storage rooms. Very well-maintained community with a beautiful community garden, swimming pool, fountains, elevators and security cameras. Total build size 528,39m2. Living area 332,39m2 plus 196m2 of terraces. Garages with 34,02m2 and 33,88m2. Storage rooms with 24,39m2 and 15,10m2. Community 561,82 per month. IBI 2.474,14 per year. Year of construction 1992. Distances: Carihuela beach 300 meters Torremo