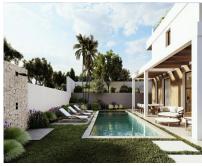

## 1088 m2

Residential plot in Elviria, in the well-known area of Santa María Golf, just a step away from the golf course and all amenities, well-connected and only minutes away from Marbella and Puerto Banús, as well as the beach. It has access from two streets. With a building capacity of 30%, suitable for an individual villa of 7.5m in height, allowing for a construction of 326m2 + basement + terraces + porches. There is an available project with license, for the construction of a total of 484.53m2 villa spanning 4 floors. The main floor would feature the entrance with access to a spacious open-style living and dining room with a kitchen, laundry room, and large windows leading directly to the terraces, gardens, and swimming pool. It would also include two bedrooms and two bathrooms, a dressing room, and access to the first floor via the staircase or elevator, where there would be three more bedrooms and two bathrooms, all with dressing rooms and terraces. Furthermore, from this floor, there would be access to a large solarium with a chill-out area, BBQ, jacuzzi, and incredible panoramic views. The basement would include a gym, bathroom, cinema room, wine cellar, and a private garage for multiple cars. Additionally, there would be two interior courtyards providing natural light, making it very bright. The exterior areas would be surrounded by gardens and a swimming pool with covered and uncovered terrace areas.