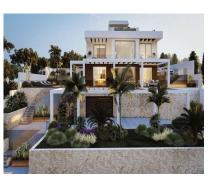

## 1088 m2

Residential plot in Elviria, in the well-known area of Santa María Golf, just a step away from the golf course and all amenities, well-connected and only minutes away from Marbella and Puerto Banús, as well as the beach. It has access from two streets. With a building capacity of 30%, suitable for an individual villa of 7.5m in height, allowing for a construction of 326m2 + basement + terraces + porches. There is an available project with license, for the construction of a total of 484.53m2 villa spanning 4 floors. The main floor would feature the entrance with access to a spacious open-style living and dining room with a kitchen, laundry room, and large windows leading directly to the terraces, gardens, and swimming pool. It would also include two bedrooms and two bathrooms, a dressing room, and access to the first floor via the staircase or elevator, where there would be three more bedrooms and two bathrooms, all with dressing rooms and terraces. Furthermore, from this floor, there would be access to a large solarium with a chill-out area, BBQ, jacuzzi, and incredible panoramic views. The basement would include a gym, bathroom, cinema room, wine cellar, and a private garage for multiple cars. Additionally, there would be two interior courtyards providing natural light, making it very bright. The exterior areas would be surrounded by gardens and a swimming pool with covered and uncovered terrace areas.