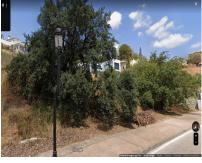

## 1088 m2

Residential plot in Elviria, in the well-known area of Santa María Golf, just a step away from the golf course and all amenities, well-connected and only minutes away from Marbella and Puerto Banús, as well as the beach. It has access from two streets. With a building capacity of 30%, suitable for an individual villa of 7.5m in height, allowing for a construction of 326m2 + basement + terraces + porches. There is an available project with license, for the construction of a total of 484.53m2 villa spanning 4 floors. The main floor would feature the entrance with access to a spacious open-style living and dining room with a kitchen, laundry room, and large windows leading directly to the terraces, gardens, and swimming pool. It would also include two bedrooms and two bathrooms, a dressing room, and access to the first floor via the staircase or elevator, where there would be three more bedrooms and two bathrooms, all with dressing rooms and terraces. Furthermore, from this floor, there would be access to a large solarium with a chill-out area, BBQ, jacuzzi, and incredible panoramic views. The basement would include a gym, bathroom, cinema room, wine cellar, and a private garage for multiple cars. Additionally, there would be two interior courtyards providing natural light, making it very bright. The exterior areas would be surrounded by gardens and a swimming pool with covered and uncovered terrace areas.