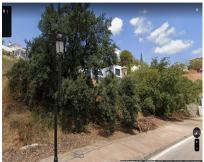

## 1088 m2

Residential plot in Elviria, in the well-known area of Santa María Golf, just a step away from the golf course and all amenities, well-connected and only minutes away from Marbella and Puerto Banús, as well as the beach. It has access from two streets. With a building capacity of 30%, suitable for an individual villa of 7.5m in height, allowing for a construction of 326m2 + basement + terraces + porches. There is an available project with license, for the construction of a total of 484.53m2 villa spanning 4 floors. The main floor would feature the entrance with access to a spacious open-style living and dining room with a kitchen, laundry room, and large windows leading directly to the terraces, gardens, and swimming pool. It would also include two bedrooms and two bathrooms, a dressing room, and access to the first floor via the staircase or elevator, where there would be three more bedrooms and two bathrooms, all with dressing rooms and terraces. Furthermore, from this floor, there would be access to a large solarium with a chill-out area, BBQ, jacuzzi, and incredible panoramic views. The basement would include a gym, bathroom, cinema room, wine cellar, and a private garage for multiple cars. Additionally, there would be two interior courtyards providing natural light, making it very bright. The exterior areas would be surrounded by gardens and a swimming pool with covered and uncovered terrace areas.