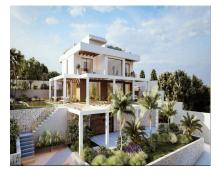

## 1088 m2

Residential plot in Elviria, in the well-known area of Santa María Golf, just a step away from the golf course and all amenities, well-connected and only minutes away from Marbella and Puerto Banús, as well as the beach. It has access from two streets. With a building capacity of 30%, suitable for an individual villa of 7.5m in height, allowing for a construction of 326m2 + basement + terraces + porches. There is an available project with license, for the construction of a total of 484.53m2 villa spanning 4 floors. The main floor would feature the entrance with access to a spacious open-style living and dining room with a kitchen, laundry room, and large windows leading directly to the terraces, gardens, and swimming pool. It would also include two bedrooms and two bathrooms, a dressing room, and access to the first floor via the staircase or elevator, where there would be three more bedrooms and two bathrooms, all with dressing rooms and terraces. Furthermore, from this floor, there would be access to a large solarium with a chill-out area, BBQ, jacuzzi, and incredible panoramic views. The basement would include a gym, bathroom, cinema room, wine cellar, and a private garage for multiple cars. Additionally, there would be two interior courtyards providing natural light, making it very bright. The exterior areas would be surrounded by gardens and a swimming pool with covered and uncovered terrace areas.