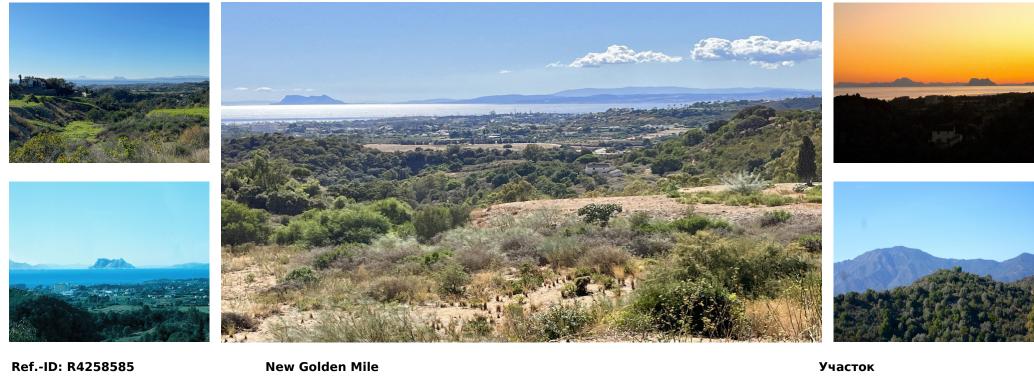

# Продажа - Участок - New Golden Mile 1.200.000€

-

LARGE PLOT FOR LUXURY VILLA Double Plot: 2,333m<sup>2</sup> Buildable: 500m<sup>2</sup> plus basement and porches Large elevated plot with unobstructed panoramic, south-western sea view to Gibraltar and Morocco and mountains. Close to beach (2km), great restaurants, supermarkets, hospital, schools etc. La Panera on the New Golden Mile between San Pedro and Estepona is a beautiful and peaceful area, only 10 to 12 minutes from Puerto Banus. High quality urbanisation with luxury villas. All services are in place.