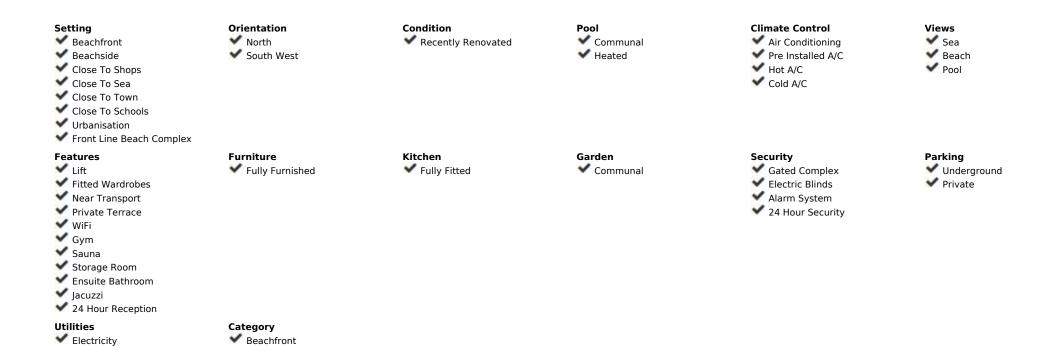

## Long Term Rental - Apartment - Puerto Banús 7.000€ / Month

www.arbatestates.com +34 606 84 36 45 +34 602 51 80 97 info@arbatestates.com

Ref.-ID: R5065084 Puerto Banús Apartment

2

2

190 m2

Luxury 2BD/2BA Beachfront Apartment in Malibu, Marbella – Pools, Gym & Sea Views Welcome to your dream escape in Marbella's most exclusive beachfront complex – Malibu. Located in Cortijo Blanco, this stunning 2-bedroom, 2-bathroom apartment offers a perfect blend of modern luxury and resort-style amenities, just steps from the Mediterranean Sea. Property Features: Property Features: Two large communal pools, including one heated for year-round enjoyment Private gym with brand-new fitness equipment of Jacuzzi spa area for total relaxation Wunderground private parking space Private storage room included Built in 2005, this elegant apartment is located in a prestigious and quiet urbanisation MALIBU, known for its manicured gardens, 24/7 security, and unbeatable beachfront location. Location: Set in Cortijo Blanco, you're just a short walk to Puerto Banús, high-end restaurants, beach clubs, and shops – yet tucked away in a serene and secure environment. Everything you need for both short and extended stays is within easy reach. Perfect for holidaymakers or digital nomads seeking comfort, privacy, and Marbella's iconic seaside lifestyle.