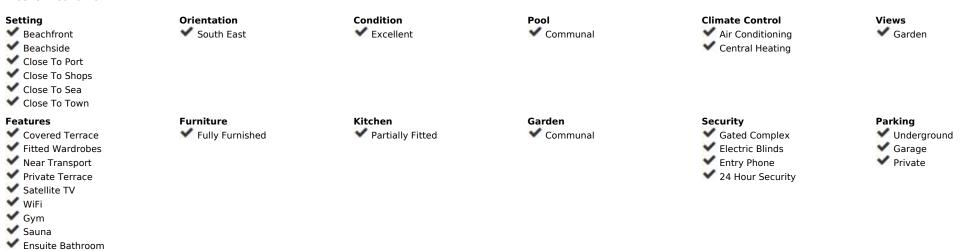

## Long Term Rental - Apartment - Puerto Banús 4.300€ / Month

www.arbatestates.com +34 606 84 36 45 +34 602 51 80 97 info@arbatestates.com

Apartment

Ref.-ID: R5021308

3

3

196 m2

A fantastic apartment within a luxurious urbanisation, just steps away from the beach and Puerto Banus. This delightful residence boasts 3 bedrooms and 3 bathrooms, 2 en-suite. As you step into the apartment, you are greeted by a spacious living room and dining area that seamlessly connects to the expansive terrace, providing stunning views of the communal gardens and direct access to the communal swimming pool. Additionally, there is 1 parking space available. The community ensures peace of mind with 24-hour security and offers amenities such as two pools (indoor and outdoor), a gym, sauna, jacuzzi, and hamam. For long term rental: Monthly electric consumption + Water + WIFI + Cable TV are excluded from the monthly price Two months rental deposit and all monthly rent paid upfront in total. FEATURES Fully fitted kitchen, Close to shops, Close to town, Close to port, Close to schools, Surveillance cameras, Pets allowed, Marble and wooden floors, Sauna, Satellite TV, Guest room, Storage room, Gym, Security entrance, Double glazing, Dining room, Security service 24h, Guest toilet, Private terrace, Kitchen equipped, Living room, Amenities near, Indoor pool, Transport near, Internet - Wifi, Covered terrace, 24h Service, Fitted wardrobes, Gated community, Air conditioning, Lift, Garden view, Beachside, Doorman, Children playground, Close to sea / beach, Close to golf, Excellent condition.