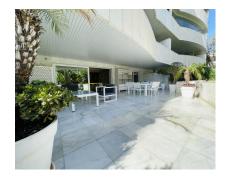

## Long Term Rental - Apartment - Puerto Banús 4.300€ / Month

www.arbatestates.com +34 606 84 36 45 +34 602 51 80 97 info@arbatestates.com

Apartment

Ref.-ID: R5021308

3

3

196 m2

A fantastic apartment within a luxurious urbanisation, just steps away from the beach and Puerto Banus. This delightful residence boasts 3 bedrooms and 3 bathrooms, 2 en-suite. As you step into the apartment, you are greeted by a spacious living room and dining area that seamlessly connects to the expansive terrace, providing stunning views of the communal gardens and direct access to the communal swimming pool. Additionally, there is 1 parking space available. The community ensures peace of mind with 24-hour security and offers amenities such as two pools (indoor and outdoor), a gym, sauna, jacuzzi, and hamam. For long term rental: Monthly electric consumption + Water + WIFI + Cable TV are excluded from the monthly price Two months rental deposit and all monthly rent paid upfront in total. FEATURES Fully fitted kitchen, Close to shops, Close to town, Close to port, Close to schools, Surveillance cameras, Pets allowed, Marble and wooden floors, Sauna, Satellite TV, Guest room, Storage room, Gym, Security entrance, Double glazing, Dining room, Security service 24h, Guest toilet, Private terrace, Kitchen equipped, Living room, Amenities near, Indoor pool, Transport near, Internet - Wifi, Covered terrace, 24h Service, Fitted wardrobes, Gated community, Air conditioning, Lift, Garden view, Beachside, Doorman, Children playground, Close to sea / beach, Close to golf, Excellent condition.