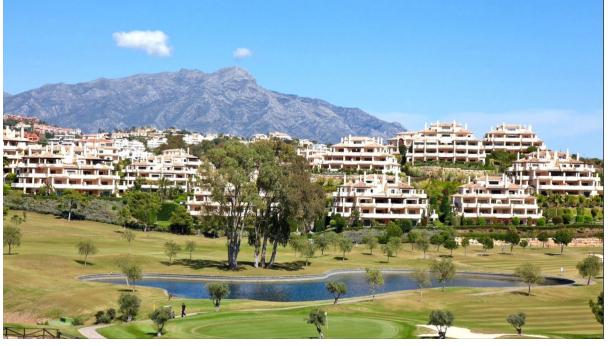

Spectacular Duplex Penthouse in Capanes del Golf, Benahavis On the first floor there is an equipped kitchen, a guest toilet, 2 large bedrooms with en-suite bathrooms, one of them with access to the terrace, a large living room with fireplace with access to a huge terrace with incredible panoramic views of mountains, golf, gardens, and swimming pool. On the second floor there is another large bedroom with its en-suite bathroom and its large terrace with the same views. It also has 2 parking spaces in the garage. Gated community with 24 hour security and surveillance cameras everywhere. It has 5 swimming pools, an indoor heated pool, sauna, jacuzzi and gym. The complex surrounded by the El Higeral golf course. A few minutes from San Pedro 6 minutes, 14 minutes from Puerto Banus and 11 minutes from the beach.