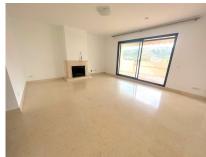

Spectacular Duplex Penthouse in Capanes del Golf, Benahavis On the first floor there is an equipped kitchen, a guest toilet, 2 large bedrooms with en-suite bathrooms, one of them with access to the terrace, a large living room with fireplace with access to a huge terrace with incredible panoramic views of mountains, golf, gardens, and swimming pool. On the second floor there is another large bedroom with its en-suite bathroom and its large terrace with the same views. It also has 2 parking spaces in the garage. Gated community with 24 hour security and surveillance cameras everywhere. It has 5 swimming pools, an indoor heated pool, sauna, jacuzzi and gym. The complex surrounded by the El Higeral golf course. A few minutes from San Pedro 6 minutes, 14 minutes from Puerto Banus and 11 minutes from the beach.