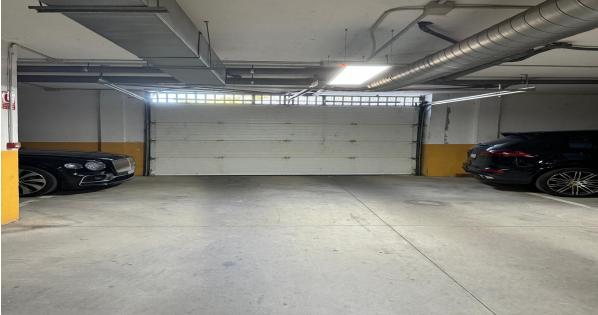

## Long Term Rental - Commercial - Benahavís 90€ / Month

www.arbatestates.com +34 606 84 36 45 +34 602 51 80 97 info@arbatestates.com

Ref.-ID: R4976899 **Benahavís** Commercial

Unique opportunity to rent a parking space in the prestigious La Azalía development, within the exclusive Alcuzcuz Reserve in Benahavis! This secure parking lot is ideal for your small car and has two security barriers that guarantee maximum protection. In addition, peace of mind is assured thanks to the closed circuit security and 24-hour surveillance personnel. Don't miss the opportunity to protect your vehicle in a safe and privileged environment. Contact us now for more information and secure your space today!

Condition Excellent Security ✓ Gated Complex Parking

**✓** Underground

**✓** Garage

Private