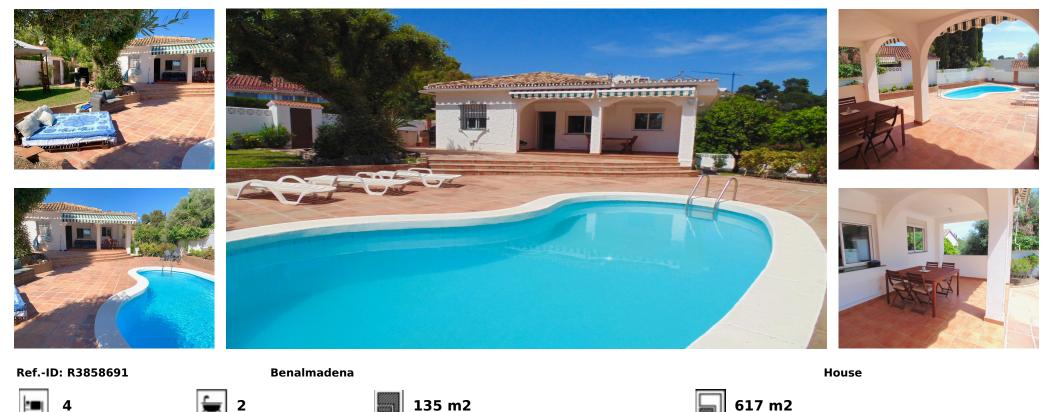

Long Term Rental - House - Benalmadena 3.500€ / Month www.arbatestates.com +34 606 84 36 45 +34 602 51 80 97 info@arbatestates.com

A beautiful detached villa on a corner plot in a very quiet urbanisation just a 5 minute drive to the beach at La Perla and a 15 minute walk to the train station at Torremuelle. The villa boasts a spacious lounge diner with fireplace and a large modern kitchen, and 4 double bedrooms, the master bedroom having its own dressing room and en-suite. The villa is all on one level. The outside areas are mostly paved, apart from a small lawn area with comfy seating. There is a private pool, several lemon trees and plenty of space to soak up the all day sun.