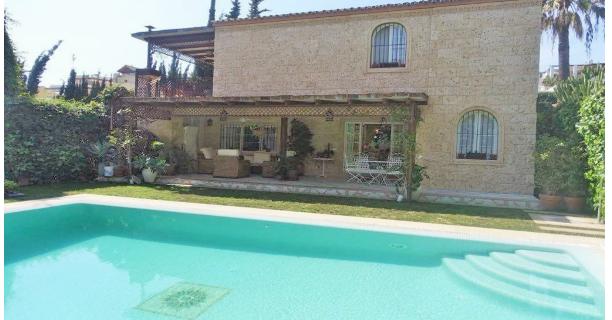

Beautiful Detached Villa in Nueva Andalucia. Detached Villa located in Nueva Andalucia, close to shops, bus stop and only 10 minutes walk to the beach and Puerto Banús. The property is built on two heights. It has 4 bedrooms, 3 bathrooms, large living-dinning room with fireplace, fully equipped kitchen, large terrace and porch with access to the garden and the private pool. The house has underfloor heating. Recently refurbished. East facing. Great and cosy place to enjoy holidays with the family.

Views ✓ Garden ✓ Pool

Parking
Garage
Open