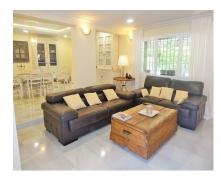

Beautiful Detached Villa in Nueva Andalucia. Detached Villa located in Nueva Andalucia, close to shops, bus stop and only 10 minutes walk to the beach and Puerto Banús. The property is built on two heights. It has 4 bedrooms, 3 bathrooms, large living-dinning room with fireplace, fully equipped kitchen, large terrace and porch with access to the garden and the private pool. The house has underfloor heating. Recently refurbished. East facing. Great and cosy place to enjoy holidays with the family.