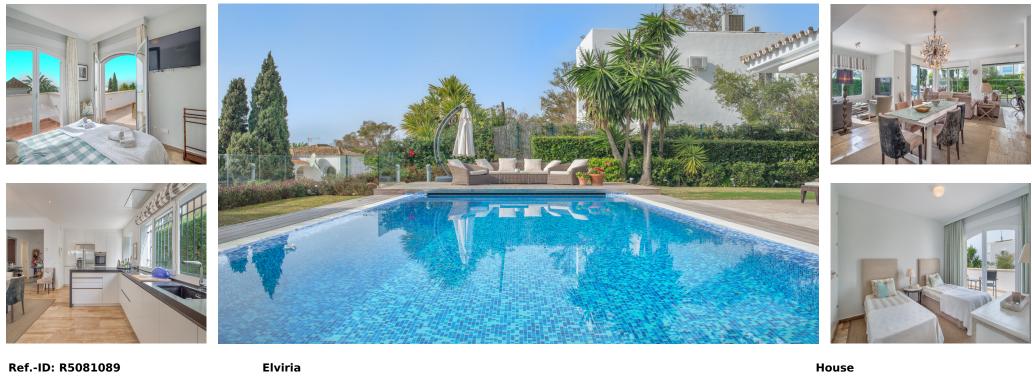

Short Term Rental - House - Elviria 4.500€ / Week www.arbatestates.com +34 606 84 36 45 +34 602 51 80 97 info@arbatestates.com

5

FANTASTIC VILLA, TWO MINUTE WALKING DISTANCE TO THE BEACH. BEAUTIFUL PARTIAL VIEWS TO ELVIRIA BEACH. 5 BEDROOMS, 4 BATHROOMS AND A TOILET. OPEN KITCHEN, DINING ROOM AND LIVING ROOM WITH FIREPLACE, ELECTRIC SHUTTERS. COVERED TERRACES. GYM. GARDEN WITH HEATED POOL. ELEGANTLY DECORATED. FANTASTIC FAMILY HOUSE AND INCREDIBLE LOCATION FOR BEACH LOVERS. THERE ARE TWO SUPBOARDS AND TWO ELECTRIC BICYCLES THAT CAN BE USED ALONG THE STAY