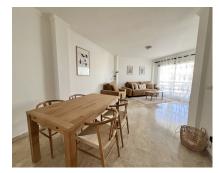

## **Short Term Rental - Apartment - Calahonda** 800€ / Week

www.arbatestates.com +34 606 84 36 45 +34 602 51 80 97 info@arbatestates.com

Ref.-ID: R5039584 Calahonda **Apartment** 

90 m2

LOCATION! LOCATION! This corner apartment is situated in the sough after Urbanization of Calahonda Park in the lower area of Calahonda within walking distance to the beach and all the amenities. By being a corner unit, it has more windows than other units in the complex and its's very bright. It comprises of two double bedrooms and large fitted wardrobes. The master is en suite and has access to a south east facing covered terrace. The main bathroom has a bathtub and the second one a shower. The fitted kitchen is very spacious and it's semi opened onto the large and bright living-dining room which has also a direct access to the large terrace. From the terrace you overlook the gardens of the Urbanisation that offers 2 swimming pool areas and a communal gated parking area for the residents. This is a great opption for your holiday stay in a nice and spacious apartment next to the beach, amenities, the bus stop and everything you may need at hands. The Urbanisation is ideal to spend your holidays with family and friends. VUT/MA/90757