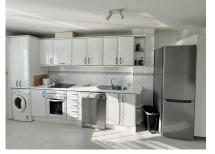

## **Short Term Rental - Apartment - Calahonda** 800€ / Week

www.arbatestates.com +34 606 84 36 45 +34 602 51 80 97 info@arbatestates.com

Ref.-ID: R5039584 Calahonda **Apartment** 

90 m2

LOCATION! LOCATION! This corner apartment is situated in the sough after Urbanization of Calahonda Park in the lower area of Calahonda within walking distance to the beach and all the amenities. By being a corner unit, it has more windows than other units in the complex and its's very bright. It comprises of two double bedrooms and large fitted wardrobes. The master is en suite and has access to a south east facing covered terrace. The main bathroom has a bathtub and the second one a shower. The fitted kitchen is very spacious and it's semi opened onto the large and bright living-dining room which has also a direct access to the large terrace. From the terrace you overlook the gardens of the Urbanisation that offers 2 swimming pool areas and a communal gated parking area for the residents. This is a great opption for your holiday stay in a nice and spacious apartment next to the beach, amenities, the bus stop and everything you may need at hands. The Urbanisation is ideal to spend your holidays with family and friends. VUT/MA/90757