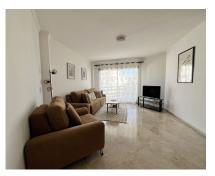

## **Short Term Rental - Apartment - Calahonda** 800€ / Week

www.arbatestates.com +34 606 84 36 45 +34 602 51 80 97 info@arbatestates.com

Ref.-ID: R5039584 Calahonda **Apartment** 

90 m2

LOCATION! LOCATION! This corner apartment is situated in the sough after Urbanization of Calahonda Park in the lower area of Calahonda within walking distance to the beach and all the amenities. By being a corner unit, it has more windows than other units in the complex and its's very bright. It comprises of two double bedrooms and large fitted wardrobes. The master is en suite and has access to a south east facing covered terrace. The main bathroom has a bathtub and the second one a shower. The fitted kitchen is very spacious and it's semi opened onto the large and bright living-dining room which has also a direct access to the large terrace. From the terrace you overlook the gardens of the Urbanisation that offers 2 swimming pool areas and a communal gated parking area for the residents. This is a great opption for your holiday stay in a nice and spacious apartment next to the beach, amenities, the bus stop and everything you may need at hands. The Urbanisation is ideal to spend your holidays with family and friends. VUT/MA/90757